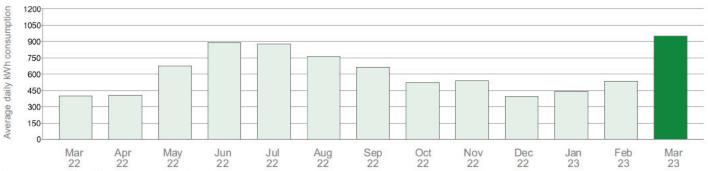

#### Electricity usage and greenhouse gas emissions

17% increase in usage since the same time last year

energyaustralia.com.au

#### Electricity usage and greenhouse gas emissions

Negligible change in usage since the same time last year

energyaustralia.com.au

#### Electricity usage and greenhouse gas emissions

14% decrease in usage since the same time last year

energyaustralia.com.au

#### Electricity usage and greenhouse gas emissions

22% decrease in usage since the same time last year

An \* means that the amount shown includes GST. ^ This figure is your usage shown as an average per day over the number of days that apply to this rate.

#### Electricity usage and greenhouse gas emissions

28% decrease in usage since the same time last year

003039/019

DEPARTMENT OF THE PRIME MINISTER & **CABINET VIP Operations** OFFICAL ESTABLISHMENTS PO BOX 6500 **CANBERRA ACT 2600** 