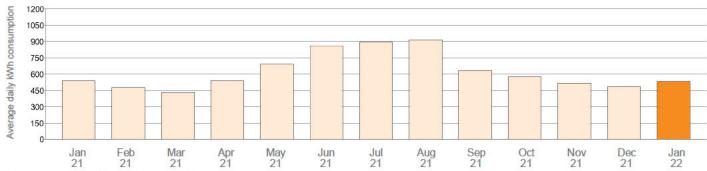

#### Electricity usage and greenhouse gas emissions

17% increase in usage since the same time last year

energyaustralia.com.au