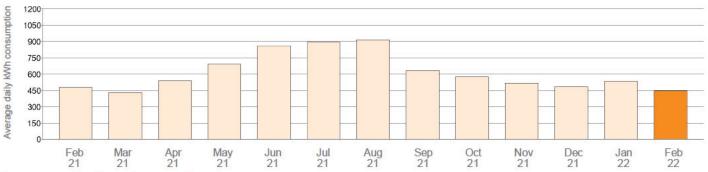

#### Electricity usage and greenhouse gas emissions

Negligible change in usage since the same time last year

energyaustralia.com.au