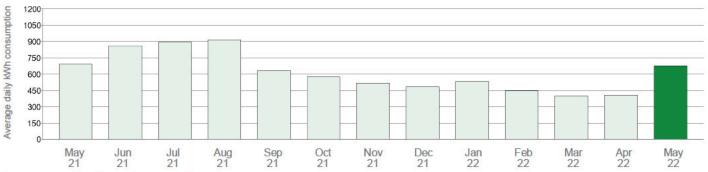

#### Electricity usage and greenhouse gas emissions

17% increase in usage since the same time last year

energyaustralia.com.au