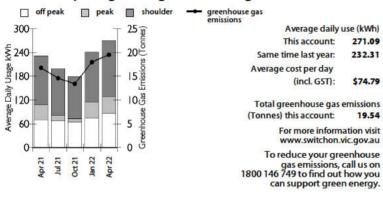

#### Electricity usage and greenhouse gas emissions

17% increase in usage since the same time last year

energyaustralia.com.au