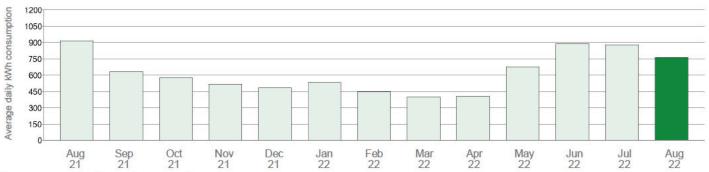

rtnership of Icon Retail Investments Ltd ABN 23 074 371 207 and AGL ACT Retail Investments Pty Ltd ABN 53 093 631 586

Please note our energy prices changed as of 1 July 2022. To find out why energy prices change, and ways to take charge of your bill visit actewagl.com.au/pricechange

# Power up your business with solar.

Invest in a bright future for your business with an innovative solar solution.

- ✓ Interest-free financing and on-bill payment plans\*
- Reduce your environmental footprint
- ✓ Lower your operating costs
- Custom options made for your business

\*Contact us to discuss terms and conditions, eligibility and payment options.

Switch on the power of the sun. Call 1800 572 121 or visit actewagl.com.au/business

E-749 S-1482 I-2963

\* Does not include solar-generated energy



For energy saving tips, go to www.actewagl.com.au

### **New charges**

Retail energy charges - 31/07/2022 to 31/08/2022

|                             | Quantity      | DLF    | TLF    | Rate     | Amount     | GST      | Total      |
|-----------------------------|---------------|--------|--------|----------|------------|----------|------------|
| RETAIL ENERGY - Off-peak we | 12,690.664kWh | 1.0369 | 0.9687 | 0.041280 | \$526.20   | \$52.62  | \$578.82   |
| RETAIL ENERGY - Business    | 7,226.932kWh  | 1.0369 | 0.9687 | 0.074950 | \$544.07   | \$54.41  | \$598.48   |
| RETAIL ENERGY - Shoulder    | 3,676.156kWh  | 1.0369 | 0.9687 | 0.074950 | \$276.75   | \$27.68  | \$304.43   |
|                             |               |        |        |          | \$1,347.02 | \$134.71 | \$1,4