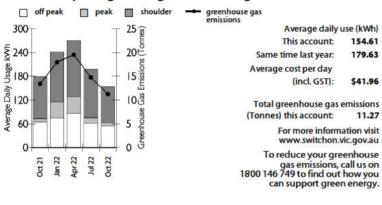

#### Electricity usage and greenhouse gas emissions

17% increase in usage since the same time last year

energyaustralia.com.au