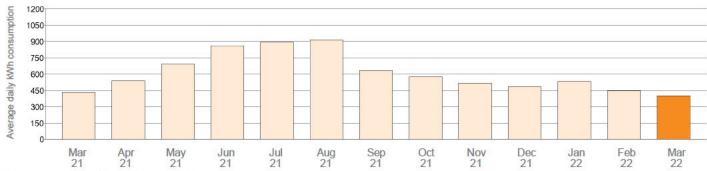

#### Your electricity usage

\* Does not include solar-generated energy

For energy saving tips, go to www.actewagl.com.au

#### Electricity usage and greenhouse gas emissions

17% increase in usage since the same time last year

energyaustralia.com.au