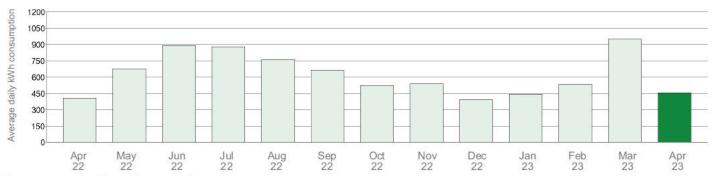

#### Electricity usage and greenhouse gas emissions

28% decrease in usage since the same time last year

003039/019

DEPARTMENT OF THE PRIME MINISTER & **CABINET VIP Operations** OFFICAL ESTABLISHMENTS PO BOX 6500 **CANBERRA ACT 2600** 