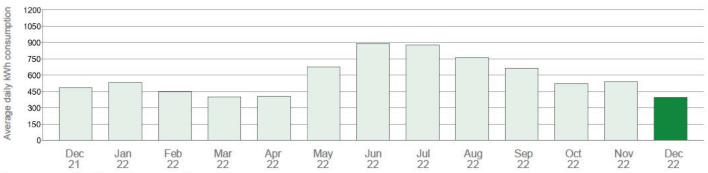

#### Electricity usage and greenhouse gas emissions

17% increase in usage since the same time last year

energyaustralia.com.au