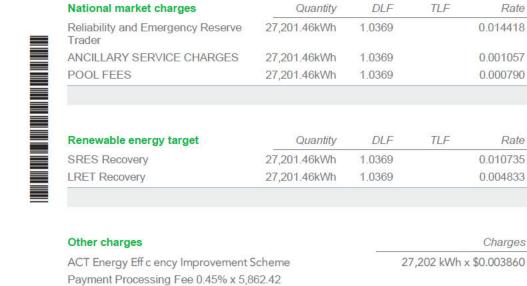

## Account number's 22(1)(a)(ii)

| 0 | a | 0 | 2 | O | F |
|---|---|---|---|---|---|
| а | у | C | J | U |   |

| National market charges           | Quantity      | DLF   | TLF       | Rate         | Amount   | GST     | Total    |
|-----------------------------------|---------------|-------|-----------|--------------|----------|---------|----------|
| ANCILLARY SERVICE CHARGES         | 16,424.288kWh | 1.043 |           | 0.000414     | \$7.09   | \$0.71  | \$7.80   |
| POOL FEES                         | 16,424.288kWh | 1.043 |           | 0.000767     | \$13.14  | \$1.31  | \$14.45  |
|                                   |               |       |           |              | \$20.23  | \$2.02  | \$22.25  |
| Renewable energy target           | Quantity      | DLF   | TLF       | Rate         | Amount   | GST     | Total    |
| SRES Recovery                     | 16,424.288kWh | 1.043 |           | 0.011269     | \$193.04 | \$19.30 | \$212.34 |
| LRET Recovery                     | 16,424.288kWh | 1.043 |           | 0.006127     | \$104.96 | \$10.50 | \$115.46 |
|                                   |               |       |           |              | \$298.00 | \$29.80 | \$327.80 |
| Other charges                     |               |       |           | Charges      | Amount   | GST     | Total    |
| ACT Energy Eff c ency Improvement | Scheme        | 1     | 6,424 kWh | x \$0.003860 | \$63.40  | \$6.34  | \$69.74  |
| Payment Processing Fee 0.41% x 3, | 351.54        |       |           |              | \$13.74  | \$1.37  | \$15.11  |
| Payment Processing Fee 0.41% x 3, | 310.64        |       |           |              | \$13.57  | \$1.36  | \$14.93  |
|                                   |               |       |           |              | \$90.71  | \$9.07  | \$99.78  |