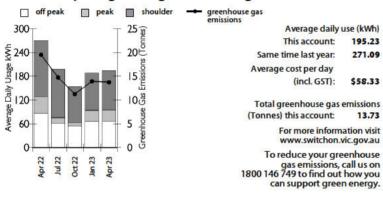

#### Electricity usage and greenhouse gas emissions

Negligible change in usage since the same time last year

energyaustralia.com.au