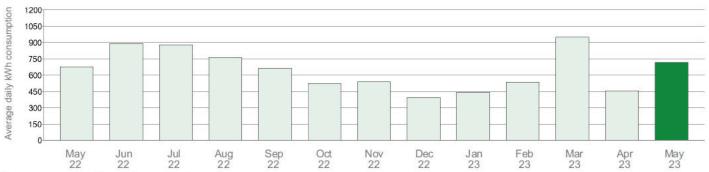

#### Electricity usage and greenhouse gas emissions

17% increase in usage since the same time last year

energyaustralia.com.au

#### Electricity usage and greenhouse gas emissions

Negligible change in usage since the same time last year

energyaustralia.com.au

#### Electricity usage and greenhouse gas emissions

14% decrease in usage since the same time last year

energyaustralia.com.au

#### Electricity usage and greenhouse gas emissions

22% decrease in usage since the same time last year

An \* means that the amount shown includes GST. ^ This figure is your usage shown as an average per day over the number of days that apply to this rate.

#### Electricity usage and greenhouse gas emissions

28% decrease in usage since the same time last year

003039/019

DEPARTMENT OF THE PRIME MINISTER & **CABINET VIP Operations** OFFICAL ESTABLISHMENTS PO BOX 6500 **CANBERRA ACT 2600** 