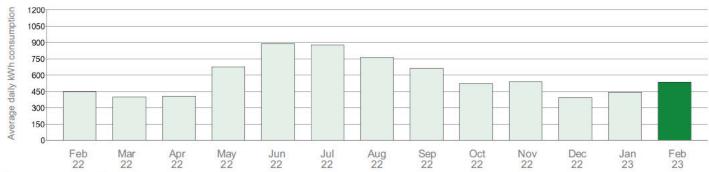

#### Electricity usage and greenhouse gas emissions

28% decrease in usage since the same time last year

003039/019

DEPARTMENT OF THE PRIME MINISTER & **CABINET VIP Operations** OFFICAL ESTABLISHMENTS PO BOX 6500 **CANBERRA ACT 2600** 