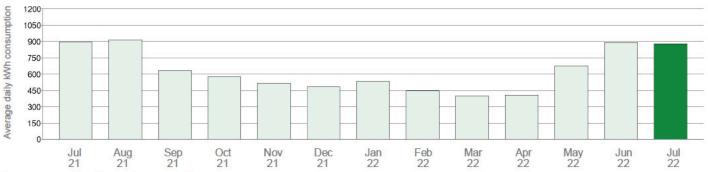

#### Electricity usage and greenhouse gas emissions

14% decrease in usage since the same time last year

energyaustralia.com.au