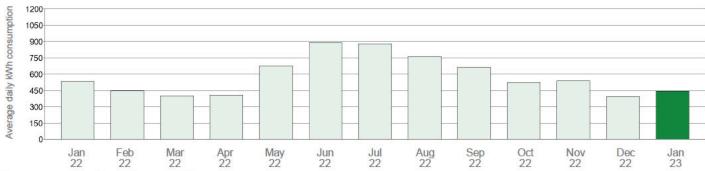

#### Electricity usage and greenhouse gas emissions

17% increase in usage since the same time last year

energyaustralia.com.au