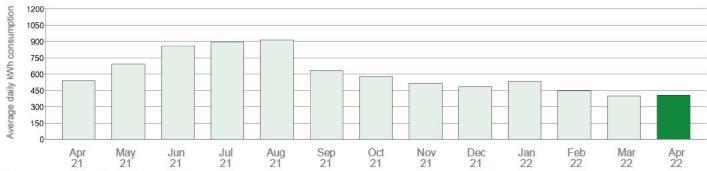

#### Electricity usage and greenhouse gas emissions

17% increase in usage since the same time last year

energyaustralia.com.au