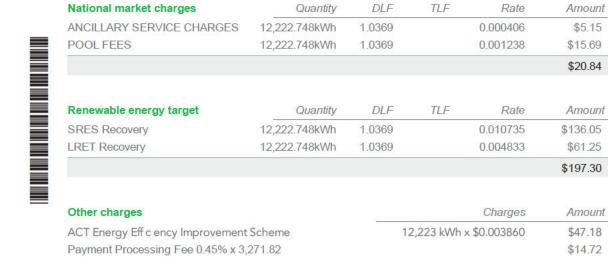

## Account number's 22(1)(a)(ii)

| 0 | a | 0 | 2 | O | F |
|---|---|---|---|---|---|
| а | у | C | J | U |   |

| National market charges           | Quantity      | DLF   | TLF       | Rate         | Amount   | GST     | Total    |
|-----------------------------------|---------------|-------|-----------|--------------|----------|---------|----------|
| ANCILLARY SERVICE CHARGES         | 16,424.288kWh | 1.043 |           | 0.000414     | \$7.09   | \$0.71  | \$7.80   |
| POOL FEES                         | 16,424.288kWh | 1.043 |           | 0.000767     | \$13.14  | \$1.31  | \$14.45  |
|                                   |               |       |           |              | \$20.23  | \$2.02  | \$22.25  |
| Renewable energy target           | Quantity      | DLF   | TLF       | Rate         | Amount   | GST     | Total    |
| SRES Recovery                     | 16,424.288kWh | 1.043 |           | 0.011269     | \$193.04 | \$19.30 | \$212.34 |
| LRET Recovery                     | 16,424.288kWh | 1.043 |           | 0.006127     | \$104.96 | \$10.50 | \$115.46 |
|                                   |               |       |           |              | \$298.00 | \$29.80 | \$327.80 |
| Other charges                     |               |       |           | Charges      | Amount   | GST     | Total    |
| ACT Energy Eff c ency Improvement | Scheme        | 1     | 6,424 kWh | x \$0.003860 | \$63.40  | \$6.34  | \$69.74  |
| Payment Processing Fee 0.41% x 3, | 351.54        |       |           |              | \$13.74  | \$1.37  | \$15.11  |
| Payment Processing Fee 0.41% x 3, | 310.64        |       |           |              | \$13.57  | \$1.36  | \$14.93  |
|                                   |               |       |           |              | \$90.71  | \$9.07  | \$99.78  |