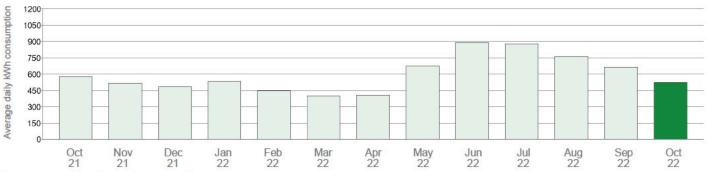

#### Electricity usage and greenhouse gas emissions

17% increase in usage since the same time last year

energyaustralia.com.au

#### Electricity usage and greenhouse gas emissions

Negligible change in usage since the same time last year

energyaustralia.com.au

#### Electricity usage and greenhouse gas emissions

14% decrease in usage since the same time last year

energyaustralia.com.au

#### Electricity usage and greenhouse gas emissions

22% decrease in usage since the same time last year

An \* means that the amount shown includes GST. ^ This figure is your usage shown as an average per day over the number of days that apply to this rate.

#### Electricity usage and greenhouse gas emissions

28% decrease in usage since the same time last year

003039/019

DEPARTMENT OF THE PRIME MINISTER & **CABINET VIP Operations** OFFICAL ESTABLISHMENTS PO BOX 6500 **CANBERRA ACT 2600** 