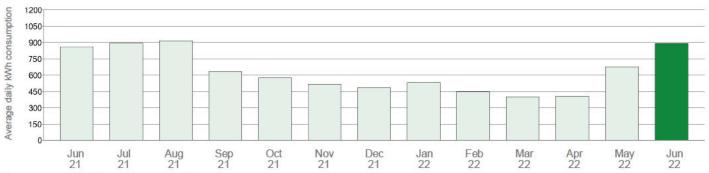

#### Electricity usage and greenhouse gas emissions

17% increase in usage since the same time last year

energyaustralia.com.au