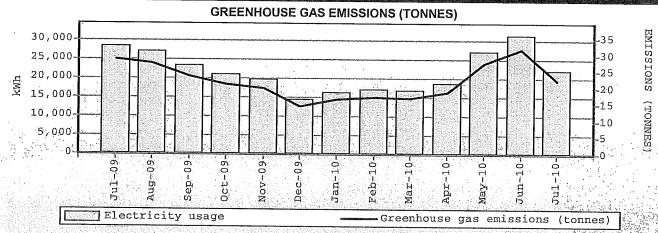

payments made since 5 July 2010 may not yet be processed to your account.

Greenhouse gas emissions associated with your energy consumption can be found on page 4

Enquiries and payment details

Account number