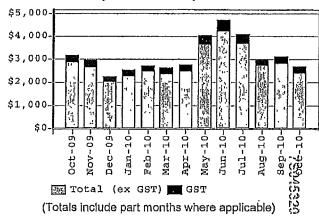

22 s22

NMI

For supply at

Prime Ministers Lodge, 5 Adelaide Avenue, DEAKIN ACT 2600

ActewAGL Retail ABN 46 221 314 841 a partnership of ACTEW Retail Ltd ABN 23 074 371 207 and AGL ACT Retail Investments Ptv Ltd ABN 53 093 631 586

### Monthly analysis report for the period 1 October 2010 to 31 October 2010, a total of 31 days.

| TOU energ | y details |         |         |        |
|-----------|-----------|---------|---------|--------|
|           | Business  | Evening | Offpeak | Total  |
| kWh:      | 4,405     | 2,390   | 9,509   | 16,304 |
| %:        | 27.0      | 14.7    | 58.3    |        |

Demand details (30 minute coincident)

Maximum kVA: 51

Occurred at: 09:00am 11 Oct 2010

Power factor: 0.978

### Composition of this periods charges



### Monthly total consumption costs









www.greenhousegases.gov.au

# AGGAZZACIL

ActionALT Floral AGN 46 221 314 841 a partnership of ACTEW Relail Ltd ABN 23 074 371 207 and AGL ACT Retail Investments Pty Ltd ABN 53 093 631 566 ActewAGL GPO Box 366 Canberra ACT 2601

# 

962

DEPARTMENT OF PRIME MINISTER & CABINET 1 NATIONAL CIRCUIT BARTON ACT 2600



Account enquiries 13 14 93 Including government concessions,

hardship relief and complaint procedures 8,00am to 6,00pm Monday to Friday

Hearing impaired (TTY) 13 36 77 National Relay Service

Emergencies and faults 13 10 93 24 hours

Language assistance 13 14 50

24 hours

Internet www.actewagl.com.au

# Contract electricity account Tax invoice

Invoice number

109267147

ssue date

22/12/2010

For supply at

2150030001N000000000

PRIME MINISTERS LODGE 5 ADELAIDE AVENUE