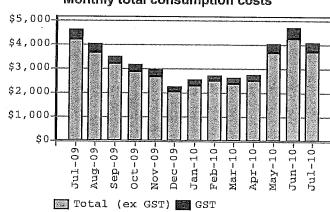

Electricity account summary for the period 1 June 2010 to 30 June 2010, a total of 30 days.

See attached for detail

| 100  | 102.5 | 11 1.75 |       | 12.00                                        |                           | 77 C. A          | The state of the | 1 1 2 2 2 2 |                        | Park Will    | 4 1 5 5 |          | 77 fa' 1 |             | 1 1    | 2 1         | 717.2         |         | 13 /4 (   |           | 1.7       | A 10 70       | 4 5 750   |            | \$ 12 To 1 | 4.7          |          |           |            |          |              | 100           | College (a) | 100         |        |            |          | 5.5 .74   | · : 1           | 47.71.5.00  |             | 271 m     | 1.0   |
|------|-------|---------|-------|----------------------------------------------|---------------------------|------------------|------------------|-------------|------------------------|--------------|---------|----------|----------|-------------|--------|-------------|---------------|---------|-----------|-----------|-----------|---------------|-----------|------------|------------|--------------|----------|-----------|------------|----------|--------------|---------------|-------------|-------------|--------|------------|----------|-----------|-----------------|-------------|-------------|-----------|-------|
| 7.   |       |         |       | 11 2                                         | ges                       | A DESCRIPTION OF | The Care         | ***         | A 476 .                | P            |         | 4.1      |          |             |        | 13.754      | an ar         | 40.0    | 100       |           | 0.502     | 11/2          | Sec. 3.   | 7, 5, 5    | Can 21.    |              | 7,141.   | 777 1 1   |            | 21.45.75 | 2000         |               |             |             |        | 2          | . 1      | A 46. 1   | 100             | 400         |             |           | 5     |
| 1,50 | 400   | OLE     | 41 C  | :nai                                         | COL                       | : TO             | r. Tr            | a r         | Ar                     | 100          |         |          | in.      |             |        |             | _             |         |           |           |           | CIC           | 1. 17.    | 1111       | ( t        | 1.7.         | ". L. L. | J         | J. J. C. W | 1        |              | 17.00         |             | 11          |        |            |          | Section 1 | 400             |             |             | 7.4."     |       |
|      | 1.5   |         |       |                                              | $\mathbf{y}_{\mathbf{v}}$ |                  |                  |             | , GI                   | vu           | ı aı    | U        | 111      | GIU         | u      | 110         |               |         |           |           | 10.7      | No. Porting S |           | 3 2 5      |            |              |          |           | 1          | 477      |              | 3552          |             | 1111        |        |            |          | 71 634    | ch 4            | -           |             |           | . 1   |
|      |       |         |       | 2.3                                          | CELE TO S                 | 1 1 1            | with the st      | 100         |                        |              | 14.     |          |          | 700.        |        |             |               |         | 111       | ~ v · · . |           | 1 1           | ******    |            | 7, 7, 7, 1 |              |          | 76.70.7   | 100 200 2  |          |              |               |             |             |        |            |          | 10 8000   | 1 1/2           | .70         | .aa         | u :       | 334.  |
|      |       | : C T   | 1111  | -11                                          |                           | -26              | - L              | 100         | $T \cong \mathbb{R}^n$ | 4            |         |          |          | 3 18 5      | 1000   | Contract of |               | 11.11   |           |           | Section 1 | 1.            |           |            |            | 179 6100     | Sec. 15. | 72        |            | 100      | 1. 4.1. 1    | 1.000         | n n         | farmer.     | 444    |            | 3. L. H. |           | י אי            | 17.0        | 1.4.        |           | £ 50  |
|      | 100   |         | 20 L  | LIL                                          | uec                       |                  |                  | 760         | PC.                    | - 1          | 17/     | . < 3    | 1000     | 3           |        | 1. Car.     | 4. 1          |         | 22Y N     | -17 / F   | Charles ! | 7             |           |            |            | 7.1 1 1      | 4.6      | 100       | 11111      |          | ೬ ಕಲ್ಪಿಸಲ್   | 100           | N. 4.7      | 124 . 4 . 4 | 1. 11. | 47.723     |          |           |                 |             | and the .   | Section.  | / 1 L |
|      | 1.00  | 4       |       | Sheet Mr.                                    | dec                       | 1000             | diam'r.          | 9           |                        |              | -       |          |          | 3.1         | 4 1    | 1.1.1       |               | 18 6 8  |           | 100       | 11 4      | 7.5           |           |            | 1.         | 11.70        | 1        | 5 327     |            |          |              | Self.C        |             |             |        | 450.0      |          | 1 1 25    | 11 (7)          |             |             | 1. 1. 1   | 97 E  |
| i    | 1.2.  | Sec. 20 | ele . | 1. 1. 2. 2. 2. 2. 2. 2. 2. 2. 2. 2. 2. 2. 2. |                           | eter.            | March 15         |             |                        |              |         |          | 200      | 1.16.17     | that . |             | VE:           | 100     |           | .533      |           |               | 14. Table |            |            | 111          | W 17     | 3.77      | 0.00       |          |              | 4.7           |             | ****        | 175    | 11. 1. 2   |          | 4         |                 | S. 100 Car. | 1.5         | - 10      | 14,   |
|      | 1.0   |         |       | 7 1 to                                       | 7.                        |                  |                  |             |                        |              | 10 4.   |          |          | 1000        |        | 10.7        |               | 300     |           |           | 4         | 1. 1. 1       | 100       | 0.71       | 1. 14. 4 * | 7.6          |          | 7.41      | V 4.3      | 100      | r. 15. 1. 1. | 1.15          | 2000        |             |        | 1.700      |          | 1.1       |                 | 16 CA       | Course from |           |       |
| 417  | 1 17  |         |       |                                              | 2.5                       |                  |                  |             |                        | 11: 4.74     |         | 50 C. C. |          | A. A. A. A. | 4      | 1.77        | 01.6          | 1000    |           | 4779      | A. P      |               | 1990      |            | 7          | ا ۾ جيا وا . |          | 100       |            | 1.0      | 6.33         |               | 1.5         | 1.50        | Buck   |            | فالمارة  | 135       | in the state of |             |             | 1.7       | 11    |
|      |       | 1115    | : DI  | evi                                          | ous                       | : ar             | וחמו             | ınt.        | OIA                    | Jin.         | - 17    |          |          |             |        | 100         |               | A       |           | 1. 1      |           |               |           | Carlos de  | 23.59      | 1. 11.       |          | 1 2 2 3   |            |          | 7.55         | 4 - 4 -       |             |             |        | 7 2 5      | 1000     | Y 3, 3, 3 | 77.             | 4.04.5      |             |           | .31.  |
| 10   | 100   | 271.7   |       | 1.0                                          | ~ ~ ~                     |                  |                  |             | CAR                    | (            | <b></b> | Y        | 200      |             |        | 3.37        |               | 14.77   | h in a    | 1.        | 4.14      | 1. Hirto      |           | 7. 1       |            | -3.73        | 1. 1.    |           | 40.00      | ·        | r - 1        | m4 . C .      | 12.11       | 1           |        |            |          |           | 10.4            | 00          | - C         | 12.       |       |
| 1    | 1000  | 27      | 10,44 |                                              |                           |                  | 4.4              |             |                        | 3 3 3 6      | 7.5     |          |          | 100         |        |             | 30            |         |           |           | . 27      |               |           | Sec.       |            | . 1          |          |           |            | T 11     |              |               | 1. 1        |             | 100    | وتعلم مائي |          | S 2 55 "  | - 35.21         | .03         | XI          |           |       |
| 2.1  |       | 20.05   | E.T.  | 7 7 7 7 7 7                                  | 7.3.5                     |                  | Entre of         |             |                        |              |         |          |          |             | 1.50   | 1.5         |               | 2, 45   |           | 1         | 0 000     |               |           | Beerich    |            |              | 14.1     | 4.        | 1. Oak     | 1000     |              | 1.25          | 200         |             | 41.    | COST.      | 1 . 31   | Maria.    | . ₩. <b>Т</b>   | $J \cup U$  |             | 1000      | 4.17  |
| 93   | -     | 200     |       | 1                                            | 2 2                       |                  |                  |             | 1.78                   | 4.           |         | 10.00    |          |             |        |             | 200           | I 17    | 4         |           | 7 1       |               |           |            |            |              | 12.4     |           |            | 44.49.5  | 10 1.5       |               |             |             | 1 111  | an starre  |          |           | 1000            |             | Tierre,     |           | - T-  |
| . 1  | 1.4   | OTA     | II A  | ma                                           | unt                       | 7111             | a                | 1.1         |                        | $n, t \in n$ |         |          |          |             |        | A Section   | of the second |         | - 60      | 27.5      |           | 227.0         |           | Contract ( |            |              |          | V. 73.177 | 201        | Charles. | N. 64        | design of the | - 1 - 1 - 1 | 314 101     |        | r. 1'21 ir |          |           | 10 7 11 7 1     | 2 2 2 2 2 2 |             | · · · · · |       |
|      | 1.0   | ~       |       |                                              | HILL                      | ·uu              | ♥                | Vanie       | 1.1.                   |              |         | 41.00    | 200      | 74.         | r      | 1 1-1       | 11.5          | 2 175   |           |           | C 1. 6 7  | D. Ca.        |           | 100        | 9 3 3 3    |              | *        |           |            | 14. 12.  |              | Later St.     | 4 City      | B 17        | ್ಟ್ಯ   |            |          |           | 7.1             |             | 120         |           | 1016  |
| . 1  |       | 100     | 1     | 1 1 2 4 7                                    | 100                       |                  |                  | Admir et a  | 6.35 (6.00)            |              |         |          |          | 6 6 14      |        |             | to ter, i     |         |           |           | 100       | 7 7 7 7 7     | 7.00      |            |            | 4.13.        |          |           | *******    | 75 . 7   |              |               |             | 200         | Y      | 6. 12. 1   | 10.25    | Sec. 2.   |                 | 73          | 7 C         | •         |       |
| - 1  | 3.00  | 4.1     |       |                                              |                           | 7. 4.4.3         |                  |             | 7                      | 4.46         |         | 4.4      | 257      | San Lil     | 1.66 6 | 14 6        |               | * 45 64 | 177       | 71.41     | 1.0       | :: Ci         |           |            |            |              | energia. |           | 11.4       |          |              |               | £ 47.5      |             | 7. T.  | സ്തി       | 70.00 m  | 479.00    | · TO            | 11.0        | J.0         | Ю.,       |       |
| - 1  |       |         | 25.   | C37 2 3 12                                   | 5 2 4 2                   | 100              | 4 4 24 -1        | (12.3)      |                        | in the       |         |          | 1. 1.1   | 400         | 1      | 23 3, 2 ,   |               |         | 14 34 215 |           |           |               |           | 1 1 1.     | 10.00      | 14.1         |          |           | 7 7 10     |          | 2000         | 12 4 4.2      | 1           | 200         |        | P 10 4 1   | 2000     |           | 5.15            | 400         | A           | · 7       | * 17  |
|      |       |         |       |                                              |                           |                  |                  |             |                        |              |         |          |          |             |        |             |               |         |           |           |           |               |           |            |            |              |          |           |            |          |              |               |             |             |        |            |          |           |                 |             |             |           |       |