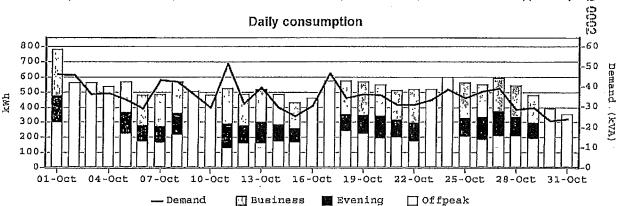

s22

NMI

For supply at

Prime Ministers Lodge, 5 Adelaide Avenue, DEAKIN ACT 2600

ActewAGL Retail ABN 46 221 314 841 a partnership of ACTEW Retail Ltd ABN 23 074 371 207 and AGL ACT Retail Investments Ptv Ltd ABN 53 093 631 586

### Monthly analysis report for the period 1 October 2010 to 31 October 2010, a total of 31 days.

| TOU energ | y details |         |         |        |
|-----------|-----------|---------|---------|--------|
|           | Business  | Evening | Offpeak | Total  |
| kWh:      | 4,405     | 2,390   | 9,509   | 16,304 |
| %:        | 27.0      | 14.7    | 58.3    |        |

Demand details (30 minute coincident)

Maximum kVA: 51

Occurred at: 09:00am 11 Oct 2010

Power factor: 0.978

### Composition of this periods charges



### Monthly total consumption costs









www.greenhousegases.gov.au

# AGGAZZACIL

ActionALT Floral AGN 46 221 314 841 a partnership of ACTEW Relail Ltd ABN 23 074 371 207 and AGL ACT Retail Investments Pty Ltd ABN 53 093 631 566 ActewAGL GPO Box 366 Canberra ACT 2601

# 

962

DEPARTMENT OF PRIME MINISTER & CABINET 1 NATIONAL CIRCUIT BARTON ACT 2600



Account enquiries 13 14 93 Including government concessions,

hardship relief and complaint procedures 8,00am to 6,00pm Monday to Friday

Hearing impaired (TTY) 13 36 77 National Relay Service

Emergencies and faults 13 10 93 24 hours

Language assistance 13 14 50

24 hours

Internet www.actewagl.com.au

# Contract electricity account Tax invoice

Invoice number

109267147

ssue date

22/12/2010

For supply at

2150030001N000000000

PRIME MINISTERS LODGE 5 ADELAIDE AVENUE

*