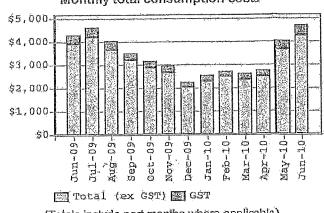

ail Lid ABN 23 074 371 247 and AGL ACT Retail Investments Ptv Ltd ABN 53093 631 586

# Monthly analysis report for the period of June 2010 to 30 June 2010, atotal of 30 day

| TOU energ | yy details | ,       |         |        |
|-----------|------------|---------|---------|--------|
|           | Business   | Evening | Offpeak | Total  |
| .kWh:     | 8,880      | 4,771   | 17,604  | 31,255 |
| %:        | 28.4       | 15.3    | 56.3    |        |

| Demand details | (30 minute coincident) |
|----------------|------------------------|
| Maximum kVA:   | 83                     |
| Occurred at:   | 11:00am 14 Jun 2010    |
| Power factor:  | 0.985                  |
|                |                        |

### Composition of this periods charges



### Monthly total consumption costs



(Totals include part months where applicable)

### Daily consumption







www.greenhousegases.gov.au

For supply at

Prime Ministers Lodge 5 Adelaide Avenue

**DEAKIN ACT 2600** 

**Account number** 

- NMI





ActewAGL Retail ABN 46 221 314 841 a partnership of ACTEW Retail Ltd ABN 23 074 371 207 and AGL ACT Retail Investments Ptv Ltd ABN 53 093 631 586

# TAX INVOICE

Department of Prime Minister & Cabinet 1 National Circuit BARTON ACT 2600

Date of issue

4 August 2010

Amount due

\$8,794.64

Payable by

3 September 2010

Electricity account summary for the period 1 July 2010 to 31 July 2010, a total of 31 days.

See attached for detail

| \$4,093.45 |
|------------|
| \$4,701.19 |
| \$8,794.64 |
|            |

<sup>\*</sup> payments made since 4 August 2010 may not yet be proces