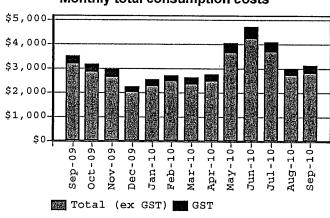

ACTEW Retail Ltd ABN 23 074 371 207 and AGL ACT Retail Investments Ptv Ltd ABN 53 093 631 586

### Monthly analysis report for the period 1 September 2010 to 30 September 2010, a total of 30 days.

| TOU energy details |          |         |         |        |  |  |  |  |  |  |  |
|--------------------|----------|---------|---------|--------|--|--|--|--|--|--|--|
|                    | Business | Evening | Offpeak | Total  |  |  |  |  |  |  |  |
| kWh:               | 5,790    | 2,708   | 9,683   | 18,181 |  |  |  |  |  |  |  |
| %:                 | 31.8     | 14.9    | 53.3    |        |  |  |  |  |  |  |  |

Demand details(30 minute coincident)Maximum kVA:69Occurred at:12:00pm 20 Sep 2010Power factor:0.988

### Composition of this periods charges



### Monthly total consumption costs



(Totals include part months where applicable)

# Daily consumption



### Total greenhouse emissions for this invoice: 18.40 tonnes.



For supply at

Prime Ministers Lodge 5 Adelaide Avenue

**DEAKIN ACT 2600** 

Account number

s22

IMN





AclewAGL Refail ABN 46 221 314 841 a partnorship of ACTEW Refail Lid ABN 23 074 371 207 and AGL ACT Refail Invosiments Fly Lid ABN 53 093 631 566

Department of Prime Minister & Cabinet 1 National Circuit BARTON ACT 2600

# TAX INVOICE

Date of issue

5 November 2010

Amount due

\$2,670.02

· Payable by

5 December 2010 ·

Electricity account summary for the period 1 October 2010 to 31 October 2010, a total of 31 days.

See attached for detail

| Total charges for the period are (including GST) GST included in charges, \$242.73 | * | p<br>p d | 4