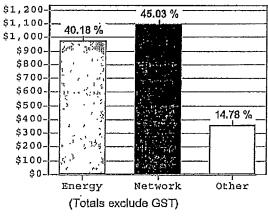

|

Account number

s22 s22

NMI

For supply at

Prime Ministers Lodge, 5 Adelaide Avenue, DEAKIN ACT 2600

ActewAGL Retail ABN 46 221 314 841 a partnership of ACTEW Retail Ltd ABN 23 074 371 207 and AGL ACT Retail Investments Ptv Ltd ABN 53 093 631 586

### Monthly analysis report for the period 1 October 2010 to 31 October 2010, a total of 31 days.

| TOU energ | y details |         |         |        |
|-----------|-----------|---------|---------|--------|
|           | Business  | Evening | Offpeak | Total  |
| kWh:      | 4,405     | 2,390   | 9,509   | 16,304 |
| %:        | 27.0      | 14.7    | 58.3    |        |

Demand details (30 minute coincident)

Maximum kVA: 51

Occurred at: 09:00am 11 Oct 2010

Power factor: 0.978

### Composition of this periods charges



### Monthly total consumption costs









www.greenhousegases.gov.au

# AGGAZZACIL

ActionALT Floral AGN 46 221 314 841 a partnership of ACTEW Relail Ltd ABN 23 074 371 207 and AGL ACT Retail Investments Pty Ltd ABN 53 093 631 566 ActewAGL GPO Box 366 Canberra ACT 2601

# 

962

DEPARTMENT OF PRIME MINISTER & CABINET 1 NATIONAL CIRCUIT BARTON ACT 2600



Account enquiries 13 14 93 Including government concessions,

hardship relief and complaint procedures 8,00am to 6,00pm Monday to Friday

Hearing impaired (TTY) 13 36 77 National Relay Service

Emergencies and faults 13 10 93 24 hours

Language assistance 13 14 50

24 hours

Internet www.actewagl.com.au

# Contract electricity account Tax invoice

Invoice number

109267147

ssue date

22/12/2010

For supply at

2150030001N000000000

P