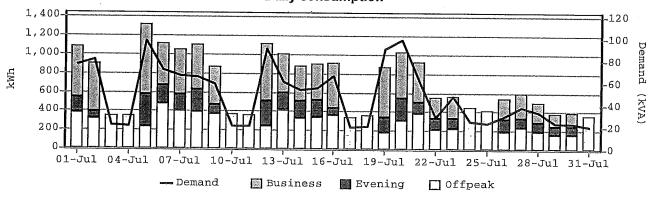

Electricity account summary for the period 1 June 2010 to 30 June 2010, a total of 30 days.

See attached for detail

| 100  | 102.5 | 11 1.75 |       | 12.00                                        |                           | 77 C. A          | The state of the | 1 1 2 2 2 2 |                        | Park Will    | 4 1 5 5 |          | 77 fa' 1 |             | 1 1    | 2 1         | 717.2         |         | 13 /4 (   |           | 1.7       | A 10 70       | 4 5 750   |            | \$ 12 To 1 | 4.7          |          |           |            |          |              | 100           | College (a) | 100         |        |            |          | 5.5 .74   | · : 1           | 47.71.5.00  |             | 271 m     | 1.0   |
|------|-------|---------|-------|----------------------------------------------|---------------------------|------------------|------------------|-------------|------------------------|--------------|---------|----------|----------|-------------|--------|-------------|---------------|---------|-----------|-----------|-----------|---------------|-----------|------------|------------|--------------|----------|-----------|------------|----------|--------------|---------------|-------------|-------------|--------|------------|----------|-----------|-----------------|-------------|-------------|-----------|-------|
| 7.   |       |         |       | 11 2                                         | ges                       | A DESCRIPTION OF | The Care         | ***         | A 476 .                | P            |         | 4.1      |          |             |        | 13.754      | an ar         | 40.0    | 100       |           | 0.502     | 11/2          | Sec. 3.   | 7, 5, 5    | Can 21.    |              | 7,141.   | 777 1 1   |            | 21.45.75 | 2000         |               |             |             |        | 2          | . 1      | A 46. 1   | 100             | 400         |             |           | 5     |
| 1,50 | 400   | OLE     | 41 C  | :nai                                         | COL                       | : TO             | r. Tr            | a r         | Ar                     | 100          |         |          | in.      |             |        |             | _             |         |           |           |           | CIC           | 1. 17.    | 1111       | ( t        | 1.7.         | ". L. L. | J         | J. J. C. W | 1        |              | 17.00         |             | 11          |        |            |          | Section 1 | 400             |             |             | 7.4."     |       |
|      | 1.5   |         |       |                                              | $\mathbf{y}_{\mathbf{v}}$ |                  |                  |             | , GI                   | vu           | ı aı    | U        | 111      | GIU         | u      | 110         |               |         |           |           | 10.7      | No. Porting S |           | 3 2 5      |            |              |          |           | 1          | 477      |              | 3552          |             | 1111        |        |            |          | 71 634    | ch 4            | -           |             |           | . 1   |
|      |       |         |       | 2.3                                          | CELE TO S                 | 1 1 1            | with the st      | 100         |                        |              | 14.     |          |          | 700.        |        |             |               |         | 111       | ~ v · · . |           | 1 1           | ******    |            | 7, 7, 7, 1 |              |          | 76.70.7   | 100 200 2  |          |              |               |             |             |        |            |          | 10 8000   | 1 1/2           | .70         | .aa         | u :       | 334.  |
|      |       | : C T   | 1111  | -11                                          |                           | -26              | - L              | 100         | $T \cong \mathbb{R}^n$ | 4            |         |          |          | 3 18 5      | 1000   | Contract of |               | 11.11   |           |           | Section 1 | 1.            |           |            |            | 179 6100     | Sec. 15. | 72        |            | 100      | 1. 4.1. 1    | 1.000         | n n         | farmer.     | 444    |            | 3. L. H. |           | י אי            | 17.0        | 1.4.        |           | £ 50  |
|      | 100   |         | 20 L  | LIL                                          | uec                       |                  |                  | 760         | PC.                    | - 1          | 17/     | . < 3    | 1000     | 3           |        | 1. Car.     | 4. 1          |         | 22Y N     | -17 / F   | Charles ! | 7             |           |            |            | 7.1 1 1      | 4.6      | 100       | 11111      |          | ೬ ಕಲ್ಪಿಸಲ್   | 100           | N. 4.7      | 124 . 4 . 4 | 1. 11. | 47.723     |          |           |                 |             | and the .   | Section.  | / 1 L |
|      | 1.00  | 4       |       | Sheet Mr.                                    | dec                       | 1000             | diam'r.          | 9           |                        |              | -       |          |          | 3.1         | 4 1    | 1.1.1       |               | 18 6 8  |           | 100       | 11 4      | 7.5           |           |            | 1.         | 11.70        | 1        | 5 327     |            |          |              | Self.C        |             |             |        | 450.0      |          | 1 1 25    | 11 (7)          |             |             | 1. 1. 1   | 97 E  |
| i    | 1.2.  | Sec. 20 | ele . | 1. 1. 2. 2. 2. 2. 2. 2. 2. 2. 2. 2. 2. 2. 2. |                           | eter.            | March 15         |             |                        |              |         |          | 200      | 1.16.17     | that . |             | VE:           | 100     |           | .533      |           |               | 14. Table |            |            | 111          | W 17     | 3.77      | 0.00       |          |              | 4.7           |             | ****        | 175    | 11. 1. 2   |          | 4         |                 | S. 100 Car. | 1.5         | - 10      | 14,   |
|      | 1.0   |         |       | 7 1 to                                       | 7.                        |                  |                  |             |                        |              | 10 4.   |          |          | 1000        |        | 10.7        |               | 300     |           |           | 4         | 1. 1. 1       | 100       | 0.71       | 1. 14. 4 * | 7.6          |          | 7.41      | V 4.3      | 100      | r. 15. 1. 1. | 1.15          | 2000        |             |        | 1.700      |          | 1.1       |                 | 16 CA       | Course from |           |       |
| 417  | 1 17  |         |       |                                              | 2.5                       |                  |                  |             |                        | 11: 4.74     |         | 50 C. C. |          | A. A. A. A. | 4      | 1.77        | 01.6          | 1000    |           | 4779      | A. P      |               | 1990      |            | 7          | ا ۾ جيا وا . |          | 100       |            | 1.0      | 6.33         |               | 1.5         | 1.50        | Buck   |            | فالمارة  | 135       | in the state of |             |             | 1.7       | 11    |
|      |       | 1115    | : DI  | evi                                          | ous                       | : ar             | וחמו             | ınt.        | OIA                    | Jin.         | - 17    |          |          |             |        | 100         |               | A       |           | 1. 1      |           |               |           | Carlos de  | 23.59      | 1. 11.       |          | 1 2 2 3   |            |          | 7.55         | 4 - 4 -       |             |             |        | 7 2 5      | 1000     | Y 3, 3, 3 | 77.             | 4.04.5      |             |           | .31.  |
| 10   | 100   | 271.7   |       | 1.0                                          | ~ ~ ~                     |                  |                  |             | CAR                    | (            | <b></b> | Y        | 200      |             |        | 3.37        |               | 14.77   | h in a    | 1.        | 4.14      | 1. Hirto      |           | 7. 1       |            | -3.73        | 1. 1.    |           | 40.00      | ·        | r - 1        | m4 . C .      | 12.11       | 1           |        |            |          |           | 10.4            | 00          | - C         | 12.       |       |
| 1    | 1000  | 27      | 10,44 |                                              |                           |                  | 4.4              |             |                        | 3 3 3 6      | 7.5     |          |          | 100         |        |             | 30            |         |           |           | . 27      |               |           | Sec.       |            | . 1          |          |           |            | T 11     |              |               | 1. 1        |             | 100    | وتعلم مائي |          | S 2 55 "  | - 35.21         | .03         | XI          |           |       |
| 2.1  |       | 20.05   | E.T.  | 7 7 7 7 7 7                                  | 7.3.5                     |                  | Entre of         |             |                        |              |         |          |          |             | 1.50   | 1.5         |               | 2, 45   |           | 1         | 0 000     |               |           | Beerich    |            |              | 14.1     | 4.        | 1. Oak     | 1000     |              | 1.25          | 200         |             | 41.    | COST.      | 1 . 31   | Maria.    | . ₩. <b>Т</b>   | $J \cup U$  |             | 1000      | 4.17  |
| 93   | -     | 200     |       | 1                                            | 2 2                       |                  |                  |             | 1.78                   | 4.           |         | 10.00    |          |             |        |             | 200           | I 17    | 4         |           | 7 1       |               |           |            |            |              | 12.4     |           |            | 44.49.5  | 10 1.5       |               |             |             | 1 111  | an starre  |          |           | 1000            |             | Tierre,     |           | - T-  |
| . 1  | 1.4   | OTA     | II A  | ma                                           | unt                       | 7111             | a                | 1.1         |                        | $n, t \in n$ |         |          |          |             |        | A Section   | of the second |         | - 60      | 27.5      |           | 227.0         |           | Contract ( |            |              |          | V. 73.177 | 201        | Charles. | N. 64        | design of the | - 1 - 1 - 1 | 314 101     |        | r. 1'21 ir |          |           | 10 7 11 7 1     | 2 2 2 2 2 2 |             | · · · · · |       |
|      | 1.0   | ~       |       |                                              | HILL                      | ·uu              | ♥                | Vanie       | 1.1.                   |              |         | 41.00    | 200      | 74.         | r      | 1 1-1       | 11.5          | 2 175   |           |           | C 1. 6 7  | D. Ca.        |           | 100        | 9 3 3 3    |              | *        |           |            | 14. 12.  |              | Later St.     | 4 City      | B 17        | ್ಟ್ಯ   |            |          |           | 7.1             |             | 120         |           | 1016  |
| . 1  |       | 100     | 1     | 1 1 2 4 7                                    | 100                       |                  |                  | Admir et a  | 6.35 (6.00)            |              |         |          |          | 6 6 14      |        |             | to ter, i     |         |           |           | 100       | 7 7 7 7 7     | 7.00      |            |            | 4.13.        |          |           | *******    | 75 . 7   |              |               |             | 200         | Y      | 6. 12. 1   | 10.25    | Sec. 2.   |                 | 73          | 7 C         | •         |       |
| - 1  | 3.00  | 4.1     |       |                                              |                           | 7. 4.4.3         |                  |             | 7                      | 4.46         |         | 4.4      | 257      | San Lil     | 1.66 6 | 14 6        |               | * 45 64 | 177       | 71.41     | 1.0       | :: Ci         |           |            |            |              | energia. |           | 11.4       |          |              |               | £ 47.5      |             | 7. T.  | സ്തി       | 70.00 m  | 479.00    | · TO            | 11.0        | J.0         | Ю.,       |       |
| - 1  |       |         | 25.   | C37 2 3 12                                   | 5 2 4 2                   | 100              | 4 4 24 -1        | (12.3)      |                        | in the       |         |          | 1. 1.1   | 400         | 1      | 23 3, 2 ,   |               |         | 14 34 215 |           |           |               |           | 1 1 1.     | 10.00      | 14.1         |          |           | 7 7 10     |          | 2000         | 12 4 4.2      | 1           | 200         |        | P 10 4 1   | 2000     |           | 5.15            | 400         | A           | · 7       | * 17  |
|      |       |         |       |                                              |                           |                  |                  |             |                        |              |         |          |          |             |        |             |               |         |           |           |           |               |           |            |            |              |          |           |            |          |              |               |             |             |        |            |          |           |                 |             |             |           |       |