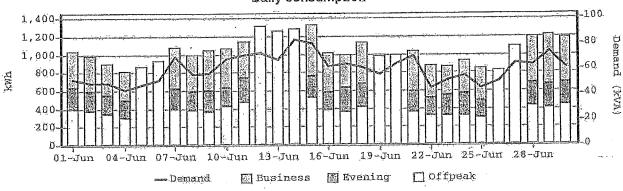

093 631 586

# Monthly analysis report for the period of June 2010 to 30 June 2010, atotal of 30 day

| TOU energ | yy details | ,       |         |        |
|-----------|------------|---------|---------|--------|
|           | Business   | Evening | Offpeak | Total  |
| .kWh:     | 8,880      | 4,771   | 17,604  | 31,255 |
| %:        | 28.4       | 15.3    | 56.3    |        |

| Demand details | (30 minute coincident) |
|----------------|------------------------|
| Maximum kVA:   | 83                     |
| Occurred at:   | 11:00am 14 Jun 2010    |
| Power factor:  | 0.985                  |
|                |                        |

### Composition of this periods charges



### Monthly total consumption costs



(Totals include part months where applicable)

### Daily consumption







www.greenhousegases.gov.au

For supply at

Prime Ministers Lodge 5 Adelaide Avenue

**DEAKIN ACT 2600** 

**Account number** 

- NMI





ActewAGL Retail ABN 46 221 314 841 a partnership of ACTEW Retail Ltd ABN 23 074 371 207 and AGL ACT Retail Investments Ptv Ltd ABN 53 093 631 586

# TAX INVOICE

Department of Prime Minister & Cabinet 1 National Circuit BARTON ACT 2600

Date of issue

4 August 2010

Amount due

\$8,794.64

Payable by

3 September 2010

Electricity account summary for the period 1 July 2010 to 31 July 2010, a total of 31 days.

See attached for detail

| \$4,093.45 |
|------------|
| \$4,701.19 |
| \$8,794.64 |
|            |

<sup>\*</sup> payments made since 4 August 2010 may not yet be processed to your account.

Greenhouse gas emissions associated with your ener