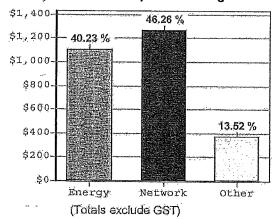

Electricity account summary for the period 1 June 2010 to 30 June 2010, a total of 30 days.

See attached for detail

| 100  | 102.5 | 11 1.75 |       | 12.00                                        |                           | 77 C. A          | The state of the | 1 1 2 2 2 2 |                        | Park Will    | 4 1 5 5 |          | 77 fa' 1 |             | 1 1    | 2 1         | 717.2         |         | 13 /4 (   |           | 1.7       | A 10 70       | 4 5 750   |            | \$ 12 To 1 | 4.7          |          |           |            |          |              | 100           | College (a) | 100         |        |            |          | 5.5 .74   | · : 1           | 47.71.5.00  |             | 271 m     | 1.0   |
|------|-------|---------|-------|----------------------------------------------|---------------------------|------------------|------------------|-------------|------------------------|--------------|---------|----------|----------|-------------|--------|-------------|---------------|---------|-----------|-----------|-----------|---------------|-----------|------------|------------|--------------|----------|-----------|------------|----------|--------------|---------------|-------------|-------------|--------|------------|----------|-----------|-----------------|-------------|-------------|-----------|-------|
| 7.   |       |         |       | 11 2                                         | ges                       | A DESCRIPTION OF | The Care         | ***         | A 476 .                | P            |         | 4.1      |          |             |        | 13.754      | an ar         | 40.0    | 100       |           | 0.502     | 11/2          | Sec. 3.   | 7, 5, 5    | Can 21.    |              | 7,141.   | 777 1 1   |            | 21.45.75 | 2000         |               |             |             |        | 2          | . 1      | A 46. 1   | 100             | 400         |             |           | 5     |
| 1,50 | 400   | OLE     | 41 C  | :nai                                         | COL                       | : TO             | r. Tr            | a r         | Ar                     | 100          |         |          | in.      |             |        |             | _             |         |           |           |           | CIC           | 1. 17.    | 1111       | ( t        | 1.7.         | ". L. L. | J         | J. J. C. W | 1        |              | 17.00         |             | 11          |        |            |          | Section 1 | 400             |             |             | 7.4."     |       |
|      | 1.5   |         |       |                                              | $\mathbf{y}_{\mathbf{v}}$ |                  |                  |             | , GI                   | vu           | ı aı    | U        | 111      | GIU         | u      | 110         |               |         |           |           | 10.7      | No. Porting S |           | 3 2 5      |            |              |          |           | 1          | 477      |              | 3552          |             | 1111        |        |            |          | 71 634    | ch 4            | -           |             |           | . 1   |
|      |       |         |       | 2.3                                          | CELE TO S                 | 1 1 1            | with the st      | 100         |                        |              | 14.     |          |          | 700.        |        |             |               |         | 111       | ~ v · · . |           | 1 1           | ******    |            | 7, 7, 7, 1 |              |          | 76.70.7   | 100 200 2  |          |              |               |             |             |        |            |          | 10 8000   | 1 1/2           | .70         | .aa         | u :       | 334.  |
|      |       | : C T   | 1111  | -11                                          |                           | -26              | - L              | 100         | $T \cong \mathbb{R}^n$ | 4            |         |          |          | 3 18 5      | 1000   | Contract of |               | 11.11   |           |           | Section 1 | 1.            |           |            |            | 179 6100     | Sec. 15. | 72        |            | 100      | 1. 4.1. 1    | 1.000         | n n         | farmer.     | 444    |            | 3. L. H. |           | י אי            | 17.0        | 1.4.        |           | £ 50  |
|      | 100   |         | 20 L  | LIL                                          | uec                       |                  |                  | 760         | PC.                    | - 1          | 17/     | . < 3    | 1000     | 3           |        | 1. Car.     | 4. 1          |         | 22Y N     | -17 / F   | Charles ! | 7             |           |            |            | 7.1 1 1      | 4.6      | 100       | 11111      |          | ೬ ಕಲ್ಪಿಸಲ್   | 100           | N. 4.7      | 124 . 4 . 4 | 1. 11. | 47.723     |          |           |                 |             | and the .   | Section.  | / 1 L |
|      | 1.00  | 4       |       | Sheet Mr.                                    | dec                       | 1000             | diam'r.          | 9           |                        |              | -       |          |          | 3.1         | 4 1    | 1.1.1       |               | 18 6 8  |           | 100       | 11 4      | 7.5           |           |            | 1.         | 11.70        | 1        | 5 327     |            |          |              | Self.C        |             |             |        | 450.0      |          | 1 1 25    | 11 (7)          |             |             | 1. 1. 1   | 97 E  |
| i    | 1.2.  | Sec. 20 | ele . | 1. 1. 2. 2. 2. 2. 2. 2. 2. 2. 2. 2. 2. 2. 2. |                           | eter.            | March 15         |             |                        |              |         |          | 200      | 1.16.17     | that . |             | VE:           | 100     |           | .533      |           |               | 14. Table |            |            | 111          | W 17     | 3.77      | 0.00       |          |              | 4.7           |             | ****        | 175    | 11. 1. 2   |          | 4         |                 | S. 100 Car. | 1.5         | - 10      | 14,   |
|      | 1.0   |         |       | 7 1 to                                       | 7.                        |                  |                  |             |                        |              | 10 4.   |          |          | 1000        |        | 10.7        |               | 300     |           |           | 4         | 1. 1. 1       | 100       | 0.71       | 1. 14. 4 * | 7.6          |          | 7.41      | V 4.3      | 100      | r. 15. 1. 1. | 1.15          | 2000        |             |        | 1.700      |          | 1.1       |                 | 16 CA       | Course from |           |       |
| 417  | 1 17  |         |       |                                              | 2.5                       |                  |                  |             |                        | 11: 4.74     |         | 50 C. C. |          | A. A. A. A. | 4      | 1.77        | 01.6          | 1000    |           | 4779      | A. P      |               | 1990      |            | 7          | ا ۾ جيا وا . |          | 100       |            | 1.0      | 6.33         |               | 1.5         | 1.50        | Buck   |            | فالمارة  | 135       | in the state of |             |             | 1.7       | 11    |
|      |       | 1115    | : DI  | evi                                          | ous                       | : ar             | וחמו             | ınt.        | OIA                    | Jin.         | - 17    |          |          |             |        | 100         |               | A       |           | 1. 1      |           |               |           | Carlos de  | 23.59      | 1. 11.       |          | 1 2 2 3   |            |          | 7.55         | 4 - 4 -       |             |             |        | 7 2 5      | 1000     | Y 3, 3, 3 | 77.             | 4.04.5      |             |           | .31.  |
| 10   | 100   | 271.7   |       | 1.0                                          | ~ ~ ~                     |                  |                  |             | CAR                    | (            | <b></b> | Y        | 200      |             |        | 3.37        |               | 14.77   | h in a    | 1.        | 4.14      | 1. Hirto      |           | 7. 1       |            | -3.73        | 1. 1.    |           | 40.00      | ·        | r - 1        | m4 . C .      | 12.11       | 1           |        |            |          |           | 10.4            | 00          | - C         | 12.       |       |
| 1    | 1000  | 27      | 10,44 |                                              |                           |                  | 4.4              |             |                        | 3 3 3 6      | 7.5     |          |          | 100         |        |             | 30            |         |           |           | . 27      |               |           | Sec.       |            | . 1          |          |           |            | T 11     |              |               | 1. 1        |             | 100    | وتعلم مائي |          | S 2 55 "  | - 35.21         | .03         | XI          |           |       |
| 2.1  |       | 20.05   | E.T.  | 7 7 7 7 7 7                                  | 7.3.5                     |                  | Entre of         |             |                        |              |         |          |          |             | 1.50   | 1.5         |               | 2, 45   |           | 1         | 0 000     |               |           | Beerich    |            |              | 14.1     | 4.        | 1. Oak     | 1000     |              | 1.25          | 200         |             | 41.    | COST.      | 1 . 31   | Maria.    | . ₩. <b>Т</b>   | $J \cup U$  |             | 1000      | 4.17  |
| 93   | -     | 200     |       | 1                                            | 2 2                       |                  |                  |             | 1.78                   | 4.           |         | 10.00    |          |             |        |             | 200           | I 17    | 4         |           | 7 1       |               |           |            |            |              | 12.4     |           |            | 44.49.5  | 10 1.5       |               |             |             | 1 111  | an starre  |          |           | 1000            |             | Tierre,     |           | - T-  |
| . 1  | 1.4   | OTA     | II A  | ma                                           | unt                       | 7111             | a                | 1.1         |                        | $n, t \in n$ |         |          |          |             |        | A Section   | of the second |         | - 60      | 27.5      |           | 227.0         |           | Contract ( |            |              |          | V. 73.177 | 201        | Charles. | N. 64        | design of the | - 1 - 1 - 1 | 314 101     |        | r. 1'21 ir |          |           | 10 7 11 7 1     | 2 2 2 2 2 2 |             | · · · · · |       |
|      | 1.0   | ~       |       |                                              | HILL                      | ·uu              | ♥                | Vanie       | 1.1.                   |              |         | 41.00    | 200      | 74.         | r      | 1 1-1       | 11.5          | 2 175   |           |           | C 1. 6 7  | D. Ca.        |           | 100        | 9 3 3 3    |              | *        |           |            | 14. 12.  |              | Later St.     | 4 City      | B 17        | ್ಟ್ಯ   |            |          |           | 7.1             |             | 120         |           | 1016  |
| . 1  |       | 100     | 1     | 1 1 2 4 7                                    | 100                       |                  |                  | Admir et a  | 6.35 (6.00)            |              |         |          |          | 6 6 14      |        |             | to ter, i     |         |           |           | 100       | 7 7 7 7 7     | 7.00      |            |            | 4.13.        |          |           | *******    | 75 . 7   |              |               |             | 200         | Y      | 6. 12. 1   | 10.25    | Sec. 2.   |                 | 73          | 7 C         | •         |       |
| - 1  | 3.00  | 4.1     |       |                                              |                           | 7. 4.4.3         |                  |             | 7                      | 4.46         |         | 4.4      | 257      | San Lil     | 1.66 6 | 14 6        |               | * 45 64 | 177       | 71.41     | 1.0       | :: Ci         |           |            |            |              | energia. |           | 11.4       |          |              |               | £ 47.5      |             | 7. T.  | സ്തി       | 70.00 m  | 479.00    | · TO            | 11.0        | J.0         | Ю.,       |       |
| - 1  |       |         | 25.   | C37 2 3 12                                   | 5 2 4 2                   | 100              | 4 4 24 -1        | (12.3)      |                        | in the       |         |          | 1. 1.1   | 400         | 1      | 23 3, 2 ,   |               |         | 14 34 215 |           |           |               |           | 1 1 1.     | 10.00      | 14.1         |          |           | 7 7 10     |          | 2000         | 12 4 4.2      | 1           | 200         |        | P 10 4 1   | 2000     |           | 5.15            | 400         | A           | · 7       | * 17  |
|      |       |         |       |                                              |                           |                  |                  |             |                        |              |         |          |          |             |        |             |               |         |           |           |           |               |           |            |            |              |          |           |            |          |              |               |             |             |        |            |          |           |                 |             |             |           |       |