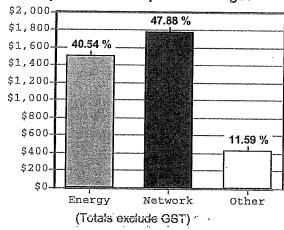

|

Account number

NMI

s22

For supply at

Prime Ministers Lodge, 5 Adelaide Avenue, DEAKIN ACT 2600

ActewAGL Retail ABN 46 221 314 841 a partnership of ACTEW Retail Ltd ABN 23 074 371 207 and AGL ACT Retail Investments Pty Ltd ABN 53 093 631 586

### Monthly analysis report for the period 1 July 2010 to 31 July 2010, a total of 31 days.

| TOU energ | ıy details |         |         |        |
|-----------|------------|---------|---------|--------|
|           | Business   | Evening | Offpeak | Total  |
| kWh:      | 8,724      | 3,379   | 9,881   | 21,984 |
| %:        | 39.7       | 15.4    | 44.9    |        |

Demand details (30 minute coincident) Maximum kVA: 99 Occurred at: 12:30pm 20 Jul 2010 Power factor: 0.985

### Composition of this periods charges



# Monthly total consumption costs



(Totals include part months where applicable)

### **Daily consumption**



### Total greenhouse emissions for this invoice: 22.25 tonnes



www.greenhousegases.gov.au

For supply at

Prime Ministers Lodge 5 Adelaide Avenue DEAKIN ACT 2600

Account number

NMI

s22 s22 s22

Department of Prime Minister & Cabinet 1 National Circuit BARTON ACT 2600 ActewAGL

ActewAGL Retail ABN 46 221 314 841 a partnership of ACTEW Retail Lid ABN 23 074 371 207 and AGL ACT Retail Investments Ptv Lid ABN 53 093 631 586

# **TAX INVOICE**

Date of Issue

14 September 2010

Amount due

\$3,016.52

Payable by

14 October 2010

Electricity account summary for the period 1 August 2010 to 31 August 2010, a total of 31 days.

See attached for detail:

|