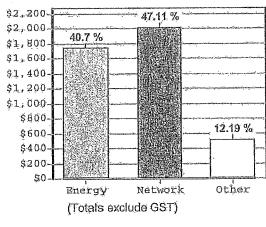

221 314 841 a pal neiship of ACTEW Retail Lid ABN 23 074 371 247 and AGL ACT Retail Investments Ptv Ltd ABN 53093 631 586

# Monthly analysis report for the period of June 2010 to 30 June 2010, atotal of 30 day

| TOU energ | yy details | ,       |         |        |
|-----------|------------|---------|---------|--------|
|           | Business   | Evening | Offpeak | Total  |
| .kWh:     | 8,880      | 4,771   | 17,604  | 31,255 |
| %:        | 28.4       | 15.3    | 56.3    |        |

| Demand details | (30 minute coincident) |
|----------------|------------------------|
| Maximum kVA:   | 83                     |
| Occurred at:   | 11:00am 14 Jun 2010    |
| Power factor:  | 0.985                  |
|                |                        |

### Composition of this periods charges



### Monthly total consumption costs



(Totals include part months where applicable)

### Daily consumption







www.greenhousegases.gov.au

For supply at

Prime Ministers Lodge 5 Adelaide Avenue

**DEAKIN ACT 2600** 

**Account number** 

- NMI





ActewAGL Retail ABN 46 221 314 841 a partnership of ACTEW Retail Ltd ABN 23 074 371 207 and AGL ACT Retail Investments Ptv Ltd ABN 53 093 631 586

# TAX INVOICE

Department of Prime Minister & Cabinet 1 National Circuit BARTON ACT 2600

Date of issue

4 August 2010

Amount due

\$8,794.64

Payable by

3 September 2010

Electricity account summary for the period 1 July 2010 to 31 July 2010, a total of 31 days.

See attached for detail

| \$4,093.45 |
|------------|
| \$4,701.19 |
| \$8,794.64 |
|            |

<sup>\*</sup> payments made si