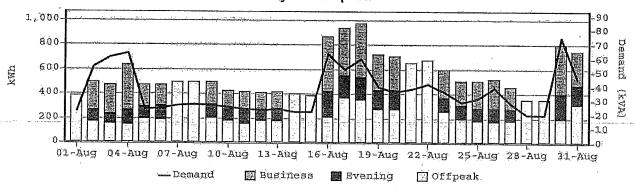

Electricity account summary for the period 1 June 2010 to 30 June 2010, a total of 30 days.

See attached for detail

| 100  | 102.5 | 11 1.75 |       | 12.00                                        |                           | 77 C. A          | The state of the | 1 1 2 2 2 2 |                        | Park Will    | 4 1 5 5 |          | 77 fa' 1 |             | 1 1    | 2 1         | 717.2         |         | 13 /4 (   |           | 1.7       | A 10 70       | 4 5 750   |            | \$ 12 To 1 | 4.7          |          |           |            |          |              | 100           | College (a) | 100         |        |            |          | 5.5 .74   | · : 1           | 47.71.5.00  |             | 271 m     | 1.0   |
|------|-------|---------|-------|----------------------------------------------|---------------------------|------------------|------------------|-------------|------------------------|--------------|---------|----------|----------|-------------|--------|-------------|---------------|---------|-----------|-----------|-----------|---------------|-----------|------------|------------|--------------|----------|-----------|------------|----------|--------------|---------------|-------------|-------------|--------|------------|----------|-----------|-----------------|-------------|-------------|-----------|-------|
| 7.   |       |         |       | 11 2                                         | ges                       | A DESCRIPTION OF | The Care         | ***         | A 476 .                | P            |         | 4.1      |          |             |        | 13.754      | an ar         | 40.0    | 100       |           | 0.502     | 11/2          | Sec. 3.   | 7, 5, 5    | Can 21.    |              | 7,141.   | 777 1 1   |            | 21.45.75 | 2000         |               |             |             |        | 2          | . 1      | A 46. 1   | 100             | 400         |             |           | 5     |
| 1,50 | 400   | OLE     | 41 C  | :nai                                         | COL                       | : TO             | r. Tr            | a r         | Ar                     | 100          |         |          | in.      |             |        |             | _             |         |           |           |           | CIC           | 1. 17.    | 1111       | ( t        | 1.7.         | ". L. L. | J         | J. J. C. W | 1        |              | 17.00         |             | 11          |        |            |          | Section 1 | 400             |             |             | 7.4."     |       |
|      | 1.5   |         |       |                                              | $\mathbf{y}_{\mathbf{v}}$ |                  |                  |             | , GI                   | vu           | ı aı    | U        | 111      | GIU         | u      | 110         |               |         |           |           | 10.7      | No. Porting S |           | 3 2 5      |            |              |          |           | 1          | 477      |              | 3552          |             | 1111        |        |            |          | 71 634    | ch 4            | -           |             |           | . 1   |
|      |       |         |       | 2.3                                          | CELE TO S                 | 1 1 1            | with the st      | 100         |                        |              | 14.     |          |          | 700.        |        |             |               |         | 111       | ~ v · · . |           | 1 1           | ******    |            | 7, 7, 7, 1 |              |          | 76.70.7   | 100 200 2  |          |              |               |             |             |        |            |          | 10 8000   | 1 1/2           | .70         | .aa         | u :       | 334.  |
|      |       | : C T   | 1111  | -11                                          |                           | -26              | - L              | 100         | $T \cong \mathbb{R}^n$ | 4            |         |          |          | 3 18 5      | 1000   | Contract of |               | 11.11   |           |           | Section 1 | 1.            |           |            |            | 179 6100     | Sec. 15. | 72        |            | 100      | 1. 4.1. 1    | 1.000         | n n         | farmer.     | 444    |            | 3. L. H. |           | י אי            | 17.0        | 1.4.        |           | £ 50  |
|      | 100   |         | 20 L  | LIL                                          | uec                       |                  |                  | 760         | PC.                    | - 1          | 17/     | . < 3    | 1000     | 3           |        | 1. Car.     | 4. 1          |         | 22Y N     | -17 / F   | Charles ! | 7             |           |            |            | 7.1 1 1      | 4.6      | 100       | 11111      |          | ೬ ಕಲ್ಪಿಸಲ್   | 100           | N. 4.7      | 124 . 4 . 4 | 1. 11. | 47.723     |          |           |                 |             | and the .   | Section.  | / 1 L |
|      | 1.00  | 4       |       | Sheet Mr.                                    | dec                       | 1000             | diam'r.          | 9           |                        |              | -       |          |          | 3.1         | 4 1    | 1.1.1       |               | 18 6 8  |           | 100       | 11 4      | 7.5           |           |            | 1.         | 11.70        | 1        | 5 327     |            |          |              | Self.C        |             |             |        | 450.0      |          | 1 1 25    | 11 (7)          |             |             | 1. 1. 1   | 97 E  |
| i    | 1.2.  | Sec. 20 | ele . | 1. 1. 2. 2. 2. 2. 2. 2. 2. 2. 2. 2. 2. 2. 2. |                           | eter.            | March 15         |             |                        |              |         |          | 200      | 1.16.17     | that . |             | VE:           | 100     |           | .533      |           |               | 14. Table |            |            | 111          | W 17     | 3.77      | 0.00       |          |              | 4.7           |             | ****        | 175    | 11. 1. 2   |          | 4         |                 | S. 100 Car. | 1.5         | - 10      | 14,   |
|      | 1.0   |         |       | 7 1 to                                       | 7.                        |                  |                  |             |                        |              | 10 4.   |          |          | 1000        |        | 10.7        |               | 300     |           |           | 4         | 1. 1. 1       | 100       | 0.71       | 1. 14. 4 * | 7.6          |          | 7.41      | V 4.3      | 100      | r. 15. 1. 1. | 1.15          | 2000        |             |        | 1.700      |          | 1.1       |                 | 16 CA       | Course from |           |       |
| 417  | 1 17  |         |       |                                              | 2.5                       |                  |                  |             |                        | 11: 4.74     |         | 50 C. C. |          | A. A. A. A. | 4      | 1.77        | 01.6          | 1000    |           | 4779      | A. P      |               | 1990      |            | 7          | ا ۾ جيا وا . |          | 100       |            | 1.0      | 6.33         |               | 1.5         | 1.50        | Buck   |            | فالمارة  | 135       | in the state of |             |             | 1.7       | 11    |
|      |       | 1115    | : DI  | evi                                          | ous                       | : ar             | וחמו             | ınt.        | OIA                    | Jin.         | - 17    |          |          |             |        | 100         |               | A       |           | 1. 1      |           |               |           | Carlos de  | 23.59      | 1. 11.       |          | 1 2 2 3   |            |          | 7.55         | 4 - 4 -       |             |             |        | 7 2 5      | 1000     | Y 3, 3, 3 | 77.             | 4.04.5      |             |           | .31.  |
| 10   | 100   | 271.7   |       | 1.0                                          | ~ ~ ~                     |                  |                  |             | CAR                    | (            | <b></b> | Y        | 200      |             |        | 3.37        |               | 14.77   | h in a    | 1.        | 4.14      | 1. Hirto      |           | 7. 1       |            | -3.73        | 1. 1.    |           | 40.00      | ·        | r - 1        | m4 . C .      | 12.11       | 1           |        |            |          |           | 10.4            | 00          | - C         | 12.       |       |
| 1    | 1000  | 27      | 10,44 |                                              |                           |                  | 4.4              |             |                        | 3 3 3 6      | 7.5     |          |          | 100         |        |             | 30            |         |           |           | . 27      |               |           | Sec.       |            | . 1          |          |           |            | T 11     |              |               | 1. 1        |             | 100    | وتعلم مائي |          | S 2 55 "  | - 35.21         | .03         | XI          |           |       |
| 2.1  |       | 20.05   | E.T.  | 7 7 7 7 7 7                                  | 7.3.5                     |                  | Entre of         |             |                        |              |         |          |          |             | 1.50   | 1.5         |               | 2, 45   |           | 1         | 0 000     |               |           | Beerich    |            |              | 14.1     | 4.        | 1. Oak     | 1000     |              | 1.25          | 200         |             | 41.    | COST.      | 1 . 31   | Maria.    | . ₩. <b>Т</b>   | $J \cup U$  |             | 1000      | 4.17  |
| 93   | -     | 200     |       | 1                                            | 2 2                       |                  |                  |             | 1.78                   | 4.           |         | 10.00    |          |             |        |             | 200           | I 17    | 4         |           | 7 1       |               |           |            |            |              | 12.4     |           |            | 44.49.5  | 10 1.5       |               |             |             | 1 111  | an starre  |          |           | 1000            |             | Tierre,     |           | - T-  |
| . 1  | 1.4   | OTA     | II A  | ma                                           | unt                       | 7111             | a                | 1.1         |                        | $n, t \in n$ |         |          |          |             |        | A Section   | of the second |         | - 60      | 27.5      |           | 227.0         |           | Contract ( |            |              |          | V. 73.177 | 201        | Charles. | N. 64        | design of the | - 1 - 1 - 1 | 314 101     |        | r. 1'21 ir |          |           | 10 7 11 7 1     | 2 2 2 2 2 2 |             | · · · · · |       |
|      | 1.0   | ~       |       |                                              | HILL                      | ·uu              | ♥                | Vanie       | 1.1.                   |              |         | 41.00    | 200      | 74.         | r      | 1 1-1       | 11.5          | 2 175   |           |           | C 1. 6 7  | D. Ca.        |           | 100        | 9 3 3 3    |              | *        |           |            | 14. 12.  |              | Later St.     | 4 City      | B 17        | ್ಟ್ಯ   |            |          |           | 7.1             |             | 120         |           | 1016  |
| . 1  |       | 100     | 1     | 1 1 2 4 7                                    | 100                       |                  |                  | Admir et a  | 6.35 (6.00)            |              |         |          |          | 6 6 14      |        |             | to ter, i     |         |           |           | 100       | 7 7 7 7 7     | 7.00      |            |            | 4.13.        |          |           | *******    | 75 . 7   |              |               |             | 200         | Y      | 6. 12. 1   | 10.25    | Sec. 2.   |                 | 73          | 7 C         | •         |       |
| - 1  | 3.00  | 4.1     |       |                                              |                           | 7. 4.4.3         |                  |             | 7                      | 4.46         |         | 4.4      | 257      | San Lil     | 1.66 6 | 14 6        |               | * 45 64 | 177       | 71.41     | 1.0       | :: Ci         |           |            |            |              | energia. |           | 11.4       |          |              |               | £ 47.5      |             | 7. T.  | സ്തി       | 70.00 m  | 479.00    | · TO            | 11.0        | J.0         | Ю.,       |       |
| - 1  |       |         | 25.   | C37 2 3 12                                   | 5 2 4 2                   | 100              | 4 4 24 -1        | (12.3)      |                        | in the       |         |          | 1. 1.1   | 400         | 1      | 23 3, 2 ,   |               |         | 14 34 215 |           |           |               |           | 1 1 1.     | 10.00      | 14.1         |          |           | 7 7 10     |          | 2000         | 12 4 4.2      | 1           | 200         |        | P 10 4 1   | 2000     |           | 5.15            | 400         | A           | · 7       | * 17  |
|      |       |         |       |                                              |                           |                  |                  |             |                        |              |         |          |          |             |        |             |               |         |           |           |           |               |           |            |            |              |          |           |            |          |              |               |             |             |        |            |          |           |                 |             |             |           |       |