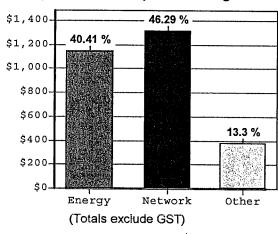

il ABN 46 221 314 841 a partnership of ACTEW Retail Ltd ABN 23 074 371 207 and AGL ACT Retail Investments Ptv Ltd ABN 53 093 631 586

### Monthly analysis report for the period 1 September 2010 to 30 September 2010, a total of 30 days.

| TOU energy details |          |         |         |        |  |  |  |  |  |  |  |
|--------------------|----------|---------|---------|--------|--|--|--|--|--|--|--|
|                    | Business | Evening | Offpeak | Total  |  |  |  |  |  |  |  |
| kWh:               | 5,790    | 2,708   | 9,683   | 18,181 |  |  |  |  |  |  |  |
| %:                 | 31.8     | 14.9    | 53.3    |        |  |  |  |  |  |  |  |

Demand details(30 minute coincident)Maximum kVA:69Occurred at:12:00pm 20 Sep 2010Power factor:0.988

### Composition of this periods charges



### Monthly total consumption costs



(Totals include part months where applicable)

# Daily consumption



### Total greenhouse emissions for this invoice: 18.40 tonnes.



For supply at

Prime Ministers Lodge 5 Adelaide Avenue

**DEAKIN ACT 2600** 

Account number

s22

IMN





AclewAGL Refail ABN 46 221 314 841 a partnorship of ACTEW Refail Lid ABN 23 074 371 207 and AGL ACT Refail Invosiments Fly Lid ABN 53 093 631 566

Department of Prime Minister & Cabinet 1 National Circuit BARTON ACT 2600

# TAX INVOICE

Date of issue

5 November 2010

Amount due

\$2,670.02

· Payable by

5 December 2010 ·

Electricity account summary for the period 1 October 2010 to 31 October 2010, a total of 31 days.

See attached for detail

| Total charges for the period are (including GST) GST included i