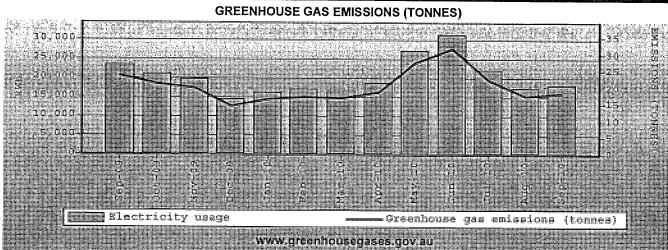

payments made since 5 July 2010 may not yet be processed to your account.

Greenhouse gas emissions associated with your energy consumption can be found on page 4

Enquiries and payment details

Account number