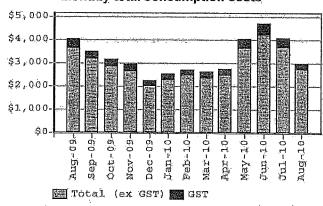

Electricity account summary for the period 1 June 2010 to 30 June 2010, a total of 30 days.

See attached for detail

| 100  | 102.5 | 11 1.75 |       | 12.00                                        |                           | 77 C. A          | The state of the | 1 1 2 2 2 2 |                        | Park Will    | 4 1 5 5 |          | 77 fa' 1 |             | 1 1    | 2 1         | 717.2         |         | 13 /4 (   |           | 1.7       | A 10 70       | 4 5 750   |            | \$ 12 To 1 | 4.7          |          |           |            |          |              | 100           | College (a) | 100         |        |            |          | 5.5 .74   | · : 1           | 47.71.5.00  |             | 271 m     | 1.0   |
|------|-------|---------|-------|----------------------------------------------|---------------------------|------------------|------------------|-------------|------------------------|--------------|---------|----------|----------|-------------|--------|-------------|---------------|---------|-----------|-----------|-----------|---------------|-----------|------------|------------|--------------|----------|-----------|------------|----------|--------------|---------------|-------------|-------------|--------|------------|----------|-----------|-----------------|-------------|-------------|-----------|-------|
| 7.   |       |         |       | 11 2                                         | ges                       | A DESCRIPTION OF | The Care         | ***         | A 476 .                | P            |         | 4.1      |          |             |        | 13.754      | an ar         | 40.0    | 100       |           | 0.502     | 11/2          | Sec. 3.   | 7, 5, 5    | Can 21.    |              | 7,141.   | 777 1 1   |            | 21.45.75 | 2000         |               |             |             |        | 2          | . 1      | A 46. 1   | 100             | 400         |             |           | 5     |
| 1,50 | 400   | OLE     | 41 C  | :nai                                         | COL                       | : TO             | r. Tr            | a r         | Ar                     | 100          |         |          | in.      |             |        |             | _             |         |           |           |           | CIC           | 1. 17.    | 1111       | ( t        | 1.7.         | ". L. L. | J         | J. J. C. W | 1        |              | 17.00         |             | 11          |        |            |          | Section 1 | 400             |             |             | 7.4."     |       |
|      | 1.5   |         |       |                                              | $\mathbf{y}_{\mathbf{v}}$ |                  |                  |             | , GI                   | vu           | ı aı    | U        | 111      | GIU         | u      | 110         |               |         |           |           | 10.7      | No. Porting S |           | 3 2 5      |            |              |          |           | 1          | 477      |              | 3552          |             | 1111        |        |            |          | 71 634    | ch 4            | -           |             |           | . 1   |
|      |       |         |       | 2.3                                          | CELE TO S                 | 1 1 1            | with the st      | 100         |                        |              | 14.     |          |          | 700.        |        |             |               |         | 111       | ~ v · · . |           | 1 1           | ******    |            | 7, 7, 7, 1 |              |          | 76.70.7   | 100 200 2  |          |              |               |             |             |        |            |          | 10 8000   | 1 1/2           | .70         | .aa         | u :       | 334.  |
|      |       | : C T   | 1111  | -11                                          |                           | -26              | - L              | 100         | $T \cong \mathbb{R}^n$ | 4            |         |          |          | 3 18 5      | 1000   | Contract of |               | 11.11   |           |           | Section 1 | 1.            |           |            |            | 179 6100     | Sec. 15. | 72        |            | 100      | 1. 4.1. 1    | 1.000         | n n         | farmer.     | 444    |            | 3. L. H. |           | י אי            | 17.0        | 1.4.        |           | £ 50  |
|      | 100   |         | 20 L  | LIL                                          | uec                       |                  |                  | 760         | PC.                    | - 1          | 17/     | . < 3    | 1000     | 3           |        | 1. Car.     | 4. 1          |         | 22Y N     | -17 / F   | Charles ! | 7             |           |            |            | 7.1 1 1      | 4.6      | 100       | 11111      |          | ೬ ಕಲ್ಪಿಸಲ್   | 100           | N. 4.7      | 124 . 4 . 4 | 1. 11. | 47.723     |          |           |                 |             | and the .   | Section.  | / 1 L |
|      | 1.00  | 4       |       | Sheet Mr.                                    | dec                       | 1000             | diam'r.          | 9           |                        |              | -       |          |          | 3.1         | 4 1    | 1.1.1       |               | 18 6 8  |           | 100       | 11 4      | 7.5           |           |            | 1.         | 11.70        | 1        | 5 327     |            |          |              | Self.C        |             |             |        | 450.0      |          | 1 1 25    | 11 (7)          |             |             | 1. 1. 1   | 97 E  |
| i    | 1.2.  | Sec. 20 | ele . | 1. 1. 2. 2. 2. 2. 2. 2. 2. 2. 2. 2. 2. 2. 2. |                           | eter.            | March 15         |             |                        |              |         |          | 200      | 1.16.17     | that . |             | VE:           | 100     |           | .533      |           |               | 14. Table |            |            | 111          | W 17     | 3.77      | 0.00       |          |              | 4.7           |             | ****        | 175    | 11. 1. 2   |          | 4         |                 | S. 100 Car. | 1.5         | - 10      | 14,   |
|      | 1.0   |         |       | 7 1 to                                       | 7.                        |                  |                  |             |                        |              | 10 4.   |          |          | 1000        |        | 10.7        |               | 300     |           |           | 4         | 1. 1. 1       | 100       | 0.71       | 1. 14. 4 * | 7.6          |          | 7.41      | V 4.3      | 100      | r. 15. 1. 1. | 1.15          | 2000        |             |        | 1.700      |          | 1.1       |                 | 16 CA       | Course from |           |       |
| 417  | 1 17  |         |       |                                              | 2.5                       |                  |                  |             |                        | 11: 4.74     |         | 50 C. C. |          | A. A. A. A. | 4      | 1.77        | 01.6          | 1000    |           | 4779      | A. P      |               | 1990      |            | 7          | ا ۾ جيا وا . |          | 100       |            | 1.0      | 6.33         |               | 1.5         | 1.50        | Buck   |            | فالمارة  | 135       | in the state of |             |             | 1.7       | 11    |
|      |       | 1115    | : DI  | evi                                          | ous                       | : ar             | וחמו             | ınt.        | OIA                    | Jin.         | - 17    |          |          |             |        | 100         |               | A       |           | 1. 1      |           |               |           | Carlos de  | 23.59      | 1. 11.       |          | 1 2 2 3   |            |          | 7.55         | 4 - 4 -       |             |             |        | 7 2 5      | 1000     | Y 3, 3, 3 | 77.             | 4.04.5      |             |           | .31.  |
| 10   | 100   | 271.7   |       | 1.0                                          | ~ ~ ~                     |                  |                  |             | CAR                    | (            | <b></b> | Y        | 200      |             |        | 3.37        |               | 14.77   | h in a    | 1.        | 4.14      | 1. Hirto      |           | 7. 1       |            | -3.73        | 1. 1.    |           | 40.00      | ·        | r - 1        | m4 . C .      | 12.11       | 1           |        |            |          |           | 10.4            | 00          | - C         | 12.       |       |
| 1    | 1000  | 27      | 10,44 |                                              |                           |                  | 4.4              |             |                        | 3 3 3 6      | 7.5     |          |          | 100         |        |             | 30            |         |           |           | . 27      |               |           | Sec.       |            | . 1          |          |           |            | T 11     |              |               | 1. 1        |             | 100    | وتعلم مائي |          | S 2 55 "  | - 35.21         | .03         | XI          |           |       |
| 2.1  |       | 20.05   | E.T.  | 7 7 7 7 7 7                                  | 7.3.5                     |                  | Entre of         |             |                        |              |         |          |          |             | 1.50   | 1.5         |               | 2, 45   |           | 1         | 0 000     |               |           | Beerich    |            |              | 14.1     | 4.        | 1. Oak     | 1000     |              | 1.25          | 200         |             | 41.    | COST.      | 1 . 31   | Maria.    | . ₩. <b>Т</b>   | $J \cup U$  |             | 1000      | 4.17  |
| 93   | -     | 200     |       | 1                                            | 2 2                       |                  |                  |             | 1.78                   | 4.           |         | 10.00    |          |             |        |             | 200           | I 17    | 4         |           | 7 1       |               |           |            |            |              | 12.4     |           |            | 44.49.5  | 10 1.5       |               |             |             | 1 111  | an starre  |          |           | 1000            |             | Tierre,     |           | - T-  |
| . 1  | 1.4   | OTA     | II A  | ma                                           | unt                       | 7111             | a                | 1.1         |                        | $n, t \in n$ |         |          |          |             |        | A Section   | of the second |         | - 60      | 27.5      |           | 227.0         |           | Contract ( |            |              |          | V. 73.177 | 201        | Charles. | N. 64        | design of the | - 1 - 1 - 1 | 314 101     |        | r. 1'21 ir |          |           | 10 7 11 7 1     | 2 2 2 2 2 2 |             | · · · · · |       |
|      | 1.0   | ~       |       |                                              | HILL                      | ·uu              | ♥                | Vanie       | 1.1.                   |              |         | 41.00    | 200      | 74.         | r      | 1 1-1       | 11.5          | 2 175   |           |           | C 1. 6 7  | D. Ca.        |           | 100        | 9 3 3 3    |              | *        |           |            | 14. 12.  |              | Later St.     | 4 City      | B 17        | ್ಟ್ಯ   |            |          |           | 7.1             |             | 120         |           | 1016  |
| . 1  |       | 100     | 1     | 1 1 2 4 7                                    | 100                       |                  |                  | Admir et a  | 6.35 (6.00)            |              |         |          |          | 6 6 14      |        |             | to ter, i     |         |           |           | 100       | 7 7 7 7 7     | 7.00      |            |            | 4.13.        |          |           | *******    | 75 . 7   |              |               |             | 200         | Y      | 6. 12. 1   | 10.25    | Sec. 2.   |                 | 73          | 7 C         | •         |       |
| - 1  | 3.00  | 4.1     |       |                                              |                           | 7. 4.4.3         |                  |             | 7                      | 4.46         |         | 4.4      | 257      | San Lil     | 1.66 6 | 14 6        |               | * 45 64 | 177       | 71.41     | 1.0       | :: Ci         |           |            |            |              | energia. |           | 11.4       |          |              |               | £ 47.5      |             | 7. T.  | സ്തി       | 70.00 m  | 479.00    | · TO            | 11.0        | J.0         | Ю.,       |       |
| - 1  |       |         | 25.   | C37 2 3 12                                   | 5 2 4 2                   | 100              | 4 4 24 -1        | (12.3)      |                        | in the       |         |          | 1. 1.1   | 400         | 1      | 23 3, 2 ,   |               |         | 14 34 215 |           |           |               |           | 1 1 1.     | 10.00      | 14.1         |          |           | 7 7 10     |          | 2000         | 12 4 4.2      | 1           | 200         |        | P 10 4 1   | 2000     |           | 5.15            | 400         | A           | · 7       | * 17  |
|      |       |         |       |                                              |                           |                  |                  |             |                        |              |         |          |          |             |        |             |               |         |           |           |           |               |           |            |            |              |          |           |            |          |              |               |             |             |        |            |          |           |                 |             |             |           |       |