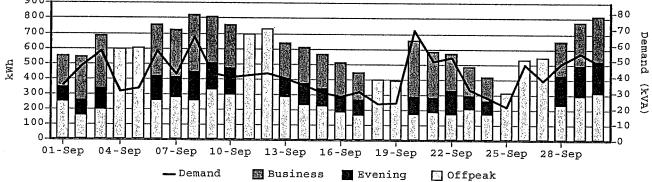

Ltd ABN 53 093 631 586

### Monthly analysis report for the period 1 September 2010 to 30 September 2010, a total of 30 days.

| TOU energy details |          |         |         |        |  |  |  |  |  |  |  |
|--------------------|----------|---------|---------|--------|--|--|--|--|--|--|--|
|                    | Business | Evening | Offpeak | Total  |  |  |  |  |  |  |  |
| kWh:               | 5,790    | 2,708   | 9,683   | 18,181 |  |  |  |  |  |  |  |
| %:                 | 31.8     | 14.9    | 53.3    |        |  |  |  |  |  |  |  |

Demand details(30 minute coincident)Maximum kVA:69Occurred at:12:00pm 20 Sep 2010Power factor:0.988

### Composition of this periods charges



### Monthly total consumption costs



(Totals include part months where applicable)

# Daily consumption



### Total greenhouse emissions for this invoice: 18.40 tonnes.



For supply at

Prime Ministers Lodge 5 Adelaide Avenue

**DEAKIN ACT 2600** 

Account number

s22

IMN





AclewAGL Refail ABN 46 221 314 841 a partnorship of ACTEW Refail Lid ABN 23 074 371 207 and AGL ACT Refail Invosiments Fly Lid ABN 53 093 631 566

Department of Prime Minister & Cabinet 1 National Circuit BARTON ACT 2600

# TAX INVOICE

Date of issue

5 November 2010

Amount due

\$2,670.02

· Payable by

5 December 2010 ·

Electricity account summary for the period 1 October 2010 to 31 October 2010, a total of 31 days.

See attached for detail

| Total charges for the period are (including GST) GST included in charges, \$242.73 | * | p<br>p d | 4 | \$2,670.02 |
|------------------------------------------------------