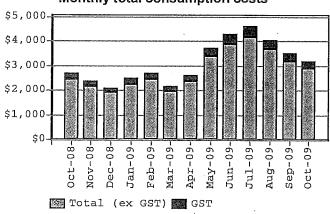

#### Monthly total consumption costs

(Totals include part months where applicable)