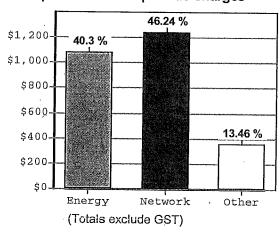

5 Adelaide Avenue, DEAKIN ACT 2600

ActewAGL Retail ABN 46 221 314 841 a partnership of ACTEW Retail Ltd ABN 23 074 371 207 and AGL ACT Retail Investments Pty Ltd ABN 53 093 631 586

# Monthly analysis report for the period 1 November 2009 to 30 November 2009, a total of 30 days.

| TOU energy details |          |         |         |        |  |  |  |  |
|--------------------|----------|---------|---------|--------|--|--|--|--|
|                    | Business | Evening | Offpeak | Total  |  |  |  |  |
| kWh:               | 5,260    | 3,131   | 11,187  | 19,578 |  |  |  |  |
| %:                 | 26.9     | 16.0    | 57.1    | •      |  |  |  |  |

Demand details(30 minute coincident)Maximum kVA:70Occurred at:08:00pm 25 Nov 2009Power factor:0.962

### Composition of this periods charges



# Monthly total consumption costs



(Totals include part months where applicable)

### **Daily consumption**







www.greenhousegases.gov.au