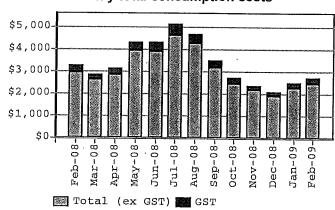

#### Monthly total consumption costs

(Totals include part months where applicable)