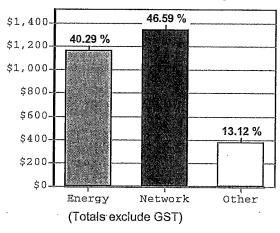

| \$3,180.51           |

Account number

s22

NMI

For supply at

Prime Ministers Lodge, 5 Adelaide Avenue, DEAKIN ACT 2600

ActewAGL Retail ABN 46 221 314 841 a partnership of ACTEW Retail Ltd ABN 23 074 371 207 and AGL ACT Retail Investments Ptv Ltd ABN 53 093 631 586

## Monthly analysis report for the period 1 October 2009 to 31 October 2009, a total of 31 days.

| TOU energ | y details |         |         |        |
|-----------|-----------|---------|---------|--------|
|           | Business  | Evening | Offpeak | Total  |
| kWh:      | 5,880     | 3,275   | 11,753  | 20,908 |
| %:        | 28.1      | 15.7    | 56.2    |        |

Demand details (30 minute coincident) Maximum kVA: Occurred at: 01:00pm 7 Oct 2009 Power factor: 0.976

### Composition of this periods charges



# Monthly total consumption costs



(Totals include part months where applicable)

### Daily consumption



### Total greenhouse emissions for this invoice: 21.16 tonnes



www.greenhousegases.gov.au

For supply at

Prime Ministers Lodge 5 Adelaide Avenue

DEAKIN ACT 2600

Account number

NMI





ActewAGL Retail ABN 46 221 314 841 a partnership of ACTEW Retail Ltd ABN 23 074 371 207 and AGL ACT Retail Investments Ptv Ltd ABN 53 093 631 586

# TAX INVOICE

Department of Prime Minister & Cabinet Unit 3 3 - 5 National Circuit BARTON ACT 2600

Date of issue

7 December 2009

Amount due

\$6,129.97

Payable by

6 January 2010

ectricity account summary for the period 1 November 2009 to 30 November 2009, a total of 30 days.

See attached for detail

|                             | \$2,949.46