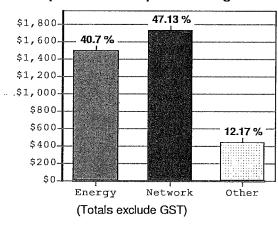

### Composition of this periods charges

#### Monthly total consumption costs

(Totals include part months where applicable)