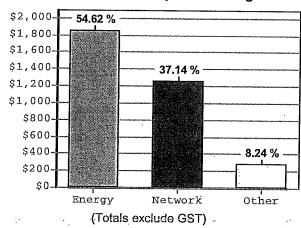

|                  |                          | \$3,733.44           |

Account number

s22

NMI

s22

For supply at

Prime Ministers Lodge, 5 Adelaide Avenue, DEAKIN ACT 2600

ActewAGL Retail ABN 46 221 314 841 a partnership of ACTEW Retail Ltd ABN 23 074 371 207 and AGL ACT Retail Investments Ptv Ltd ABN 53 093 631 586

# Monthly analysis report for the period 1 May 2009 to 31 May 2009, a total of 31 days.

| Business Eveni | 0.55                     |
|----------------|--------------------------|
| 24011000 24011 | ng Offpeak <b>Total</b>  |
| kWh: 6,280 3   | 712 13,547 <b>23,539</b> |
| %: . 26.7      | 15.8 57.6                |

Demand details(30 minute coincident)Maximum kVA:75Occurred at:01:00pm 31 May 2009Power factor:0.986

### Composition of this periods charges



## Monthly total consumption costs



(Totals include part months where applicable)





For supply at

Prime Ministers Lodge 5 Adelaide Avenue

**DEAKIN ACT 2600** 

Account number

NMI





ActewAGL Retail ABN 46 221 314 841 a partnership of ACTEW Retail Ltd ABN 23 074 371 207 and AGL ACT Retail Investments Ptv Ltd ABN 53 093 631 586

# TAX INVOICE

Department of Prime Minister & Cabinet Unit 3 3 - 5 National Circuit BARTON ACT 2600

Date of issue

6 July 2009

Amount due

\$4,304.10

Payable by

5 August 2009

டுசctricity account summary for the period 1 June 2009 to 30 June 2009, a total of 30 days.

See attached for detail

| Total charges for the period are (including GST) GST included in charges, \$391.28 | \$4,304.10 |
|------------------------------------------------------------