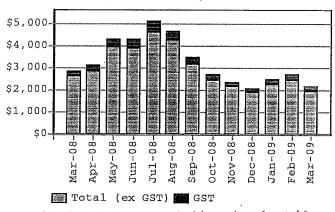

#### Monthly total consumption costs

(Totals include part months where applicable)