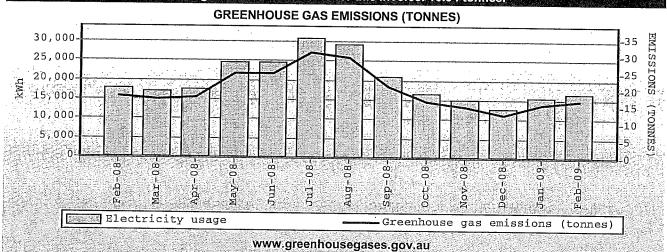

ctricity account summary for the period 1 December 2008 to 31 December 2008, a total of 31 days. \$2,106.90 Total charges for the period are (including G GST included in charges, \$191.54 \$0.00 Plus previous amount owing\* \$2,106.90 Total amount due \* payments made since 2 January 2009 may not yet be pro on page 4 Greenhouse gas emissions associat

<sup>\*</sup> payments made since 4 February 2009 may not yet be processed to your account.

Greenhouse gas emissions associated with your energy consumption can be found on page 4