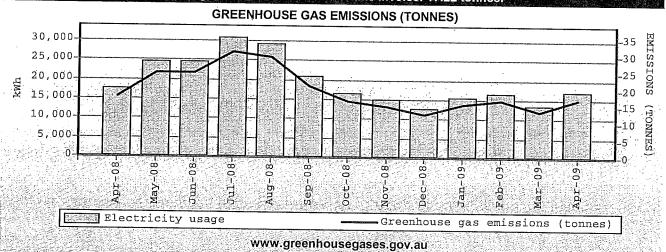

<sup>\*</sup> payments made since 4 February 2009 may not yet be processed to your account.

Greenhouse gas emissions associated with your energy consumption can be found on page 4