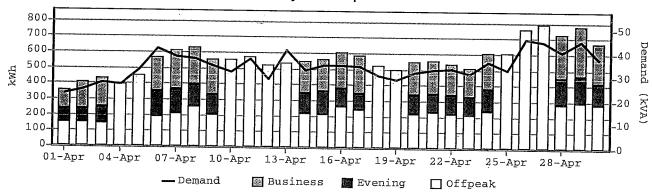

#### Daily consumption

For supply at

Prime Ministers Lodge 5 Adelaide Avenue

**DEAKIN ACT 2600** 

Account number

NMI

ActewAGL Retail ABN 46 221 314 841 a partnership of ACTEW Retail Ltd ABN 23 074 371 207 and AGL ACT Retail Investments Pty Ltd ABN 53 093 631 586

## Monthly analysis report for the period 1 December 2008 to 31 December 2008, a total of 31 days.

| TOU energy | / details |         |         |        |
|------------|-----------|---------|---------|--------|
|            | Business  | Evening | Offpeak | Total  |
| kWh:       | 3,629     | 2,158   | 6,893   | 12,680 |
| %:         | 28.6      | 17.0    | 54.4    |        |

Demand details(30 minute coincident)Maximum kVA:48Occurred at:07:00pm 12 Dec 2008Power factor:0.936