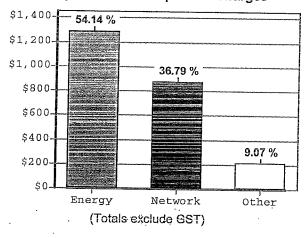

#### Monthly total consumption costs

(Totals include part months where applicable)