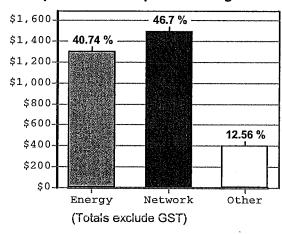

### Composition of this periods charges

| Breakdown of charges                                                                                                                                                                                                            | Quantity       | Type                                | DLF              | TLF                                   | Rate                     | Amount                                  |
|---------------------------------------------------------------------------------------------------------------------------------------------------------------------------------------------------------------------------------|----------------|-------------------------------------|------------------|---------------------------------------|--------------------------|-----------------------------------------|
| axable Supplies                                                                                                                                                                                                                 |                | recommendations)                    |                  | ····································· |                          |                                         |
| letered Energy Charges from ActewAGL Retail:                                                                                                                                                                                    |                |                                     |                  |                                       |                          |                                         |
| Business Energy                                                                                                                                                                                                                 | 3629           |                                     | 1.0486           | 1.0179                                | \$0.118476               | \$458.92<br>\$272.90                    |
| vening Energy                                                                                                                                                                                                                   | 2158<br>6893   |                                     | 1.0486           | 1.0179                                | \$0.118476<br>\$0.040831 | \$272.90<br>\$300.41                    |
| Off-peak Energy                                                                                                                                                                                                                 | 0095           |                                     | 21 <b>1777</b>   |                                       |                          | \$1,032.23                              |
| etwork Charges (LV) from ActewAGL Distribution:                                                                                                                                                                                 |                |                                     |                  |                                       |                          |                                         |
| upply Charge (090)                                                                                                                                                                                                              | 31             |                                     |                  |                                       | \$0.259/day              | \$8.03                                  |
| usiness Energy                                                                                                                                                                                                                  | 3629           | (4) (3) (10) (10) (11) (11)         |                  |                                       | \$0,108<br>\$0.058       | \$391.93<br>\$125.16                    |
| vening Energy<br>hf-peak Energy                                                                                                                                                                                                 | 2158<br>6893   |                                     |                  |                                       | \$0.0265                 | \$182.66                                |
| m-pean Energy                                                                                                                                                                                                                   |                | ্ৰা ১৯ ক্ষিট্ৰীট্টি<br>সংক্ৰী কৰিছে |                  |                                       |                          | \$707.78                                |
| ational Market Charges from NEMMCO:                                                                                                                                                                                             |                |                                     |                  |                                       |                          |                                         |
| ool Fees                                                                                                                                                                                                                        | 12680          | and the second of the second        | 1.0486<br>1.0486 | 4.0470                                | \$0,000388<br>\$0,00037  | \$5.16<br>\$5.01                        |
| `ary∖Service Chgs                                                                                                                                                                                                               | 12680          | kWh                                 | 1.0460           | 1.0179                                | \$0,00037                | \$10.17                                 |
|                                                                                                                                                                                                                                 |                |                                     |                  |                                       |                          |                                         |
| letering Charges:<br>letering/Data Provision                                                                                                                                                                                    | 1              |                                     |                  |                                       | \$1.80/mtr/day           | \$55.65                                 |
|                                                                                                                                                                                                                                 |                |                                     |                  |                                       |                          | \$55.65                                 |
| ther Charges:                                                                                                                                                                                                                   |                |                                     |                  |                                       |                          | <b>050.05</b>                           |
| reenPower 10%                                                                                                                                                                                                                   | 1268           |                                     |                  |                                       | \$0.040178<br>\$0.001355 | \$50.95<br>\$17.18                      |
| IRET Recovery<br>CT Greenhouse Gas Abatement Charge                                                                                                                                                                             | 12680<br>12680 |                                     |                  |                                       | \$0.001333               | \$41.40                                 |
| Of Gleeninguse Gas Abatement Onling                                                                                                                                                                                             |                |                                     |                  | <br>                                  |                          | \$109.53                                |
| Total taxable charges for this period are (excluding                                                                                                                                                                            | GST)           |                                     |                  |                                       |                          | \$1,915.36                              |
| GST applicable (at 10.0%) relating to the above char                                                                                                                                                                            | *1             |                                     |                  | fa fa fa<br>Marki kasaran             |                          | \$191.54                                |
| ক্রাক্রাস্থ্য সাম্প্রাক্তির স্থানিক বিশ্ব করে । শিক্ষাকর প্রাক্তি করি বিশ্ব করি সাম্প্রাক্তির স্থানিক বিশ্ব কর<br>বিশ্ব করি বিশ্ব করি |                |                                     |                  |                                       |                          | A 1 1 1 1 1 1 1 1 1 1 1 1 1 1 1 1 1 1 1 |
| Your total charges for this period are                                                                                                                                                                                          |                |                                     | A KIN            |                                       |                          | \$2,106.90                              |