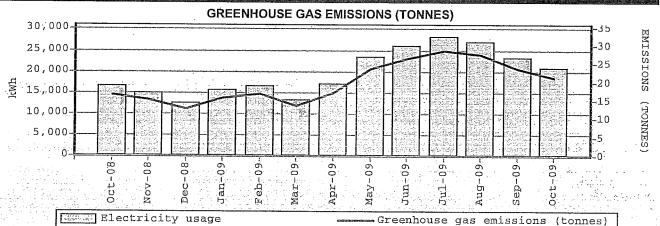

<sup>\*</sup> payments made since 4 February 2009 may not yet be processed to your account.

Greenhouse gas emissions associated with your energy consumption can be found on page 4