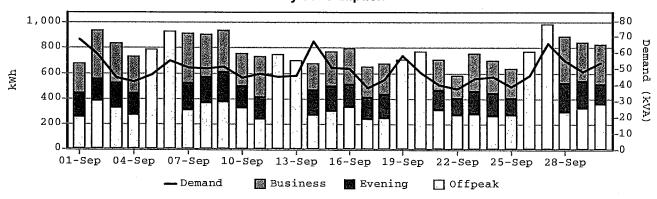

## Monthly analysis report for the period 1 December 2008 to 31 December 2008, a total of 31 days.

| TOU energy | / details |         |         |        |
|------------|-----------|---------|---------|--------|
|            | Business  | Evening | Offpeak | Total  |
| kWh:       | 3,629     | 2,158   | 6,893   | 12,680 |
| %:         | 28.6      | 17.0    | 54.4    |        |

Demand details(30 minute coincident)Maximum kVA:48Occurred at:07:00pm 12 Dec 2008Power factor:0.936

### Composition of this periods charges