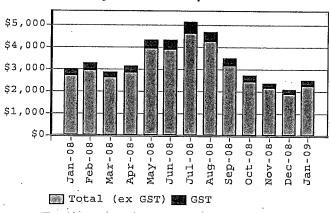

#### Monthly total consumption costs

(Totals include part months where applicable)