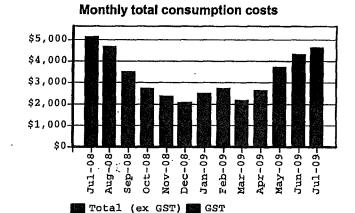

#### Monthly total consumption costs

(Totals include part months where applicable)