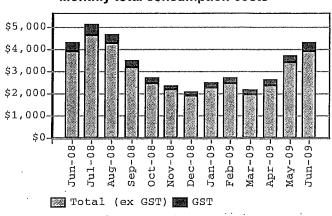

#### Monthly total consumption costs

(Totals include part months where applicable)