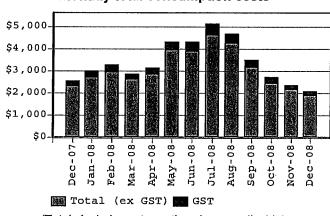

#### Monthly total consumption costs

(Totals include part months where applicable)