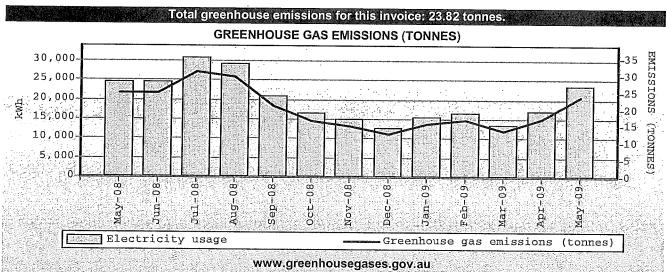

<sup>\*</sup> payments made since 4 February 2009 may not yet be processed to your account.

Greenhouse gas emissions associated with your energy consumption can be found on page 4