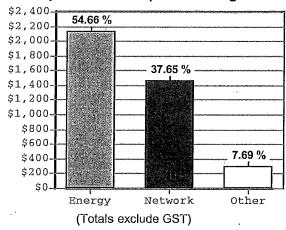

### Composition of this periods charges

| Breakdown of charges                                                                                                                                                                                                            | Quantity       | Type                                | DLF              | TLF                                   | Rate                     | Amount                                  |
|---------------------------------------------------------------------------------------------------------------------------------------------------------------------------------------------------------------------------------|----------------|-------------------------------------|------------------|---------------------------------------|--------------------------|-----------------------------------------|
| axable Supplies                                                                                                                                                                                                                 |                | recommendations)                    |                  | ····································· |                          |                                         |
| letered Energy Charges from ActewAGL Retail:                                                                                                                                                                                    |                |                                     |                  |                                       |                          |                                         |
| Business Energy                                                                                                                                                                                                                 | 3629           |                                     | 1.0486           | 1.0179                                | \$0.118476               | \$458.92<br>\$272.90                    |
| vening Energy                                                                                                                                                                                                                   | 2158<br>6893   |                                     | 1.0486           | 1.0179                                | \$0.118476<br>\$0.040831 | \$272.90<br>\$300.41                    |
| Off-peak Energy                                                                                                                                                                                                                 | 0095           |                                     | 21 <b>1777</b>   |                                       |                          | \$1,032.23                              |
| etwork Charges (LV) from ActewAGL Distribution:                                                                                                                                                                                 |                |                                     |                  |                                       |                          |                                         |
| upply Charge (090)                                                                                                                                                                                                              | 31             |                                     |                  |                                       | \$0.259/day              | \$8.03                                  |
| usiness Energy                                                                                                                                                                                                                  | 3629           | (4) (3) (10) (10) (11) (11)         |                  |                                       | \$0,108<br>\$0.058       | \$391.93<br>\$125.16                    |
| vening Energy<br>hf-peak Energy                                                                                                                                                                                                 | 2158<br>6893   |                                     |                  |                                       | \$0.0265                 | \$182.66                                |
| m-pean Energy                                                                                                                                                                                                                   |                | ্ৰা ১৯ ক্ষিট্ৰীট্টি<br>সংক্ৰী কৰিছে |                  |                                       |                          | \$707.78                                |
| ational Market Charges from NEMMCO:                                                                                                                                                                                             |                |                                     |                  |                                       |                          |                                         |
| ool Fees                                                                                                                                                                                                                        | 12680          | and the second of the second        | 1.0486<br>1.0486 | 4.0470                                | \$0,000388<br>\$0,00037  | \$5.16<br>\$5.01                        |
| `ary∖Service Chgs                                                                                                                                                                                                               | 12680          | kWh                                 | 1.0460           | 1.0179                                | \$0,00037                | \$10.17                                 |
|                                                                                                                                                                                                                                 |                |                                     |                  |                                       |                          |                                         |
| letering Charges:<br>letering/Data Provision                                                                                                                                                                                    | 1              |                                     |                  |                                       | \$1.80/mtr/day           | \$55.65                                 |
|                                                                                                                                                                                                                                 |                |                                     |                  |                                       |                          | \$55.65                                 |
| ther Charges:                                                                                                                                                                                                                   |                |                                     |                  |                                       |                          | <b>050.05</b>                           |
| reenPower 10%                                                                                                                                                                                                                   | 1268           |                                     |                  |                                       | \$0.040178<br>\$0.001355 | \$50.95<br>\$17.18                      |
| IRET Recovery<br>CT Greenhouse Gas Abatement Charge                                                                                                                                                                             | 12680<br>12680 |                                     |                  |                                       | \$0.001333               | \$41.40                                 |
| Of Gleeninguse Gas Abatement Onling                                                                                                                                                                                             |                |                                     |                  | <br>                                  |                          | \$109.53                                |
| Total taxable charges for this period are (excluding                                                                                                                                                                            | GST)           |                                     |                  |                                       |                          | \$1,915.36                              |
| GST applicable (at 10.0%) relating to the above char                                                                                                                                                                            | *1             |                                     |                  | fa fa fa<br>Marki kasaran             |                          | \$191.54                                |
| ক্রাক্রাস্থ্য সাম্প্রাক্তির স্থানিক বিশ্ব করে । শিক্ষাকর প্রাক্তি করি বিশ্ব করি সাম্প্রাক্তির স্থানিক বিশ্ব কর<br>বিশ্ব করি বিশ্ব করি |                |                                     |                  |                                       |                          | A 1 1 1 1 1 1 1 1 1 1 1 1 1 1 1 1 1 1 1 |
| Your total charges for this period are                                                                                                                                                                                          |                |                                     | A KIN            |                                       |                          | \$2,106.90                              |