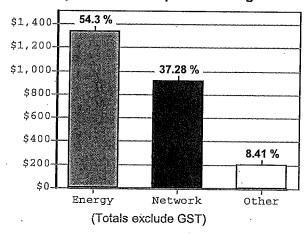

|

Account number

s22

NMI

s22

For supply at

Prime Ministers Lodge, 5 Adelaide Avenue, DEAKIN ACT 2600

ActewAGL Retail ABN 46 221 314 841 a partnership of ACTEW Retail Ltd ABN 23 074 371 207 and AGL ACT Retail Investments Pty Ltd ABN 53 093 631 586

# Monthly analysis report for the period 1 February 2009 to 28 February 2009, a total of 28 days.

| TOU energ | y details |         |         |        |
|-----------|-----------|---------|---------|--------|
|           | Business  | Evening | Offpeak | Total  |
| kWh:      | 4,762     | 2,657   | 9,221   | 16,640 |
| %:        | 28.6      | 16.0    | 55.4    |        |

Demand details(30 minute coincident)Maximum kVA:63Occurred at:05:00pm 7 Feb 2009Power factor:0.956

#### Composition of this periods charges



#### Monthly total consumption costs



(Totals include part months where applicable)

#### Daily consumption







Account number

NMI

s22 s22



ActewAGL Retail ABN 46 221 314 841 a partnership of ACTEW Retail Ltd ABN 23 074 371 207 and AGL ACT Retail Investments Pty Ltd ABN 53 093 631 586

# **TAX INVOICE**

Department of Prime Minister & Cabinet Unit 3 3 - 5 National Circuit BARTON ACT 2600

Date of issue

6 April 2009

For supply at

Prime Ministers Lodge 5 Adelaide Avenue DEAKIN ACT 2600

Amount due

\$2,166.32

Payable by

6 May 2009

Electricity account summary for the period 1 March 2009 to 31 March 2009, a total of 31 days.

See attached for detail

| Total charges for the period are (including GST) GST included in charges, \$196.94 | \$2,166.32 |
|---------------------------