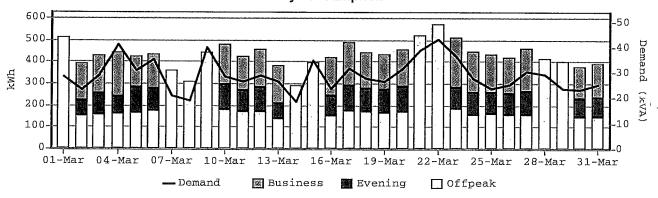

## Monthly analysis report for the period 1 December 2008 to 31 December 2008, a total of 31 days.

| TOU energy | / details |         |         |        |
|------------|-----------|---------|---------|--------|
|            | Business  | Evening | Offpeak | Total  |
| kWh:       | 3,629     | 2,158   | 6,893   | 12,680 |
| %:         | 28.6      | 17.0    | 54.4    |        |

Demand details(30 minute coincident)Maximum kVA:48Occurred at:07:00pm 12 Dec 2008Power factor:0.936

### Composition of this periods charges

#### Daily consumption

For supply at

Prime Ministers Lodge 5 Adelaide Avenue

**DEAKIN ACT 2600** 

Account number

NMI

ActewAGL Retail ABN 46 221 314 841 a partnership of ACTEW Retail Ltd ABN 23 074 371 207 and AGL ACT Retail Investments Pty Ltd ABN 53 093 631 586