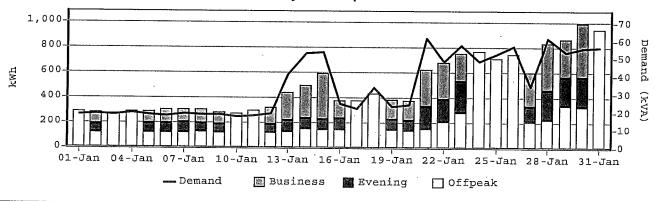

## Monthly analysis report for the period 1 December 2008 to 31 December 2008, a total of 31 days.

| TOU energy | / details |         |         |        |
|------------|-----------|---------|---------|--------|
|            | Business  | Evening | Offpeak | Total  |
| kWh:       | 3,629     | 2,158   | 6,893   | 12,680 |
| %:         | 28.6      | 17.0    | 54.4    |        |

Demand details(30 minute coincident)Maximum kVA:48Occurred at:07:00pm 12 Dec 2008Power factor:0.936

#### Daily consumption

For supply at

Prime Ministers Lodge 5 Adelaide Avenue

**DEAKIN ACT 2600** 

Account number

NMI

ActewAGL Retail ABN 46 221 314 841 a partnership of ACTEW Retail Ltd ABN 23 074 371 207 and AGL ACT Retail Investments Pty Ltd ABN 53 093 631 586