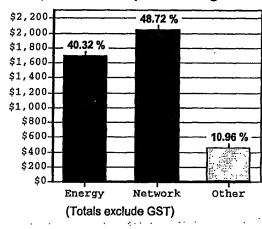

|

Account number

s22

For supply at

IMN

Prime Ministers Lodge, 5 Adelaide Avenue, DEAKIN ACT 2600

ActewAGL Retail ABN 46 221 314 841 a partnership of ACTEW Retail Ltd ABN 23 074 371 207 and AGL ACT Retail investments Pty Ltd ABN 53 093 631 586

## Monthly analysis report for the period 1 July 2009 to 31 July 2009, a total of 31 days.

| TOU energ | gy details |         |         |        |
|-----------|------------|---------|---------|--------|
|           | Business   | Evening | Offpeak | Total  |
| kWh:      | 10,338     | 4,211   | 13,680  | 28,229 |
| %:        | 36.6       | 14.9    | 48.5    |        |

Demand details (30 minute coincident) Maximum kVA: 99 Occurred at: 10:30am 17 Jul 2009 Power factor: 0.986

#### Composition of this periods charges





(Totals include part months where applicable)

#### **Daily consumption**







**Account number** 

NMI





ActewAGL Retail ABN 46 221 314 841 a partnership of ACTEW Retail Ltd ABN 23 074 371 207 and AGL ACT Retail Investments Pty Ltd ABN 53 093 631 586

# TAX INVOICE

Department of Prime Minister & Cabinet Unit 3 3 - 5 National Circuit **BARTON ACT 2600** 

Date of issue

7 September 2009

For supply at

Prime Ministers Lodge 5 Adelaide Avenue **DEAKIN ACT 2600** 

Amount due

\$4,049.29

Payable by

7 October 2009

Electricity account summary for the period 1 August 2009 to 31 August 2009, a total of 31 days.

See attached for detail

| Total charges for the period are (including GST) GST included in charges, \$368.12 | \$4,049.29 |
|-----------------------------------------------