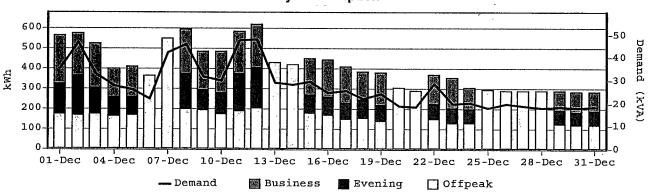

#### Daily consumption

For supply at

Prime Ministers Lodge 5 Adelaide Avenue

**DEAKIN ACT 2600** 

Account number

NMI

ActewAGL Retail ABN 46 221 314 841 a partnership of ACTEW Retail Ltd ABN 23 074 371 207 and AGL ACT Retail Investments Pty Ltd ABN 53 093 631 586

## Monthly analysis report for the period 1 December 2008 to 31 December 2008, a total of 31 days.

| TOU energy | / details |         |         |        |
|------------|-----------|---------|---------|--------|
|            | Business  | Evening | Offpeak | Total  |
| kWh:       | 3,629     | 2,158   | 6,893   | 12,680 |
| %:         | 28.6      | 17.0    | 54.4    |        |

Demand details(30 minute coincident)Maximum kVA:48Occurred at:07:00pm 12 Dec 2008Power factor:0.936