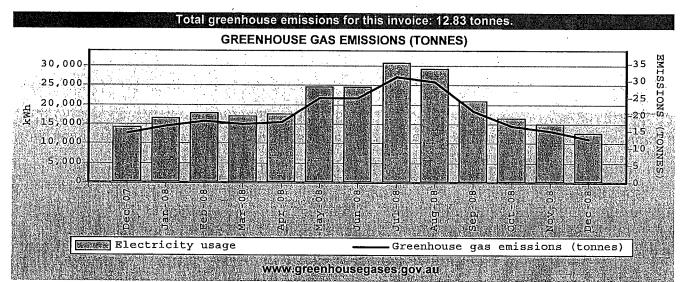

ctricity account summary for the period 1 December 2008 to 31 December 2008, a total of 31 days. \$2,106.90 Total charges for the period are (including G GST included in charges, \$191.54 \$0.00 Plus previous amount owing\* \$2,106.90 Total amount due \* payments made since 2 January 2009 may not yet be pro on page 4 Greenhouse gas emissions associat

<sup>\*</sup> payments made since 4 February 2009 may not yet be processed to your account.

Greenhouse gas emissions associated with your energy consumption can be found on page 4