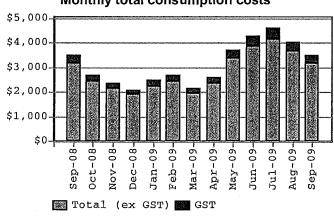

#### Monthly total consumption costs

(Totals include part months where applicable)