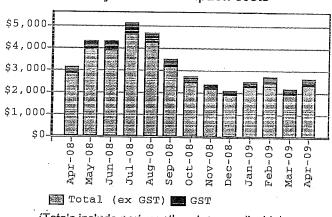

#### Monthly total consumption costs

(Totals include part months where applicable)