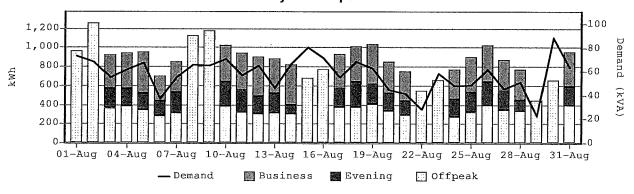

## Monthly analysis report for the period 1 December 2008 to 31 December 2008, a total of 31 days.

| TOU energy | / details |         |         |        |
|------------|-----------|---------|---------|--------|
|            | Business  | Evening | Offpeak | Total  |
| kWh:       | 3,629     | 2,158   | 6,893   | 12,680 |
| %:         | 28.6      | 17.0    | 54.4    |        |

Demand details(30 minute coincident)Maximum kVA:48Occurred at:07:00pm 12 Dec 2008Power factor:0.936

#### Daily consumption

For supply at

Prime Ministers Lodge 5 Adelaide Avenue

**DEAKIN ACT 2600** 

Account number

NMI

ActewAGL Retail ABN 46 221 314 841 a partnership of ACTEW Retail Ltd ABN 23 074 371 207 and AGL ACT Retail Investments Pty Ltd ABN 53 093 631 586