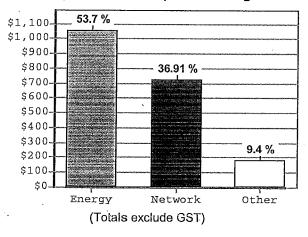

NMI

s22

For supply at

Prime Ministers Lodge, 5 Adelaide Avenue, DEAKIN ACT 2600

ActewAGL Retail ABN 46 221 314 841 a partnership of ACTEW Retail Ltd ABN 23 074 371 207 and AGL ACT Retail investments Ptv Ltd ABN 53 093 631 586

# Monthly analysis report for the period 1 March 2009 to 31 March 2009, a total of 31 days.

| TOU energ | y details |         |         |        |
|-----------|-----------|---------|---------|--------|
|           | Business  | Evening | Offpeak | Total  |
| kWh:      | 3,682     | 2,050   | 7,632   | 13,364 |
| %:        | 27.6      | 15.3    | 57.1    |        |
|           |           |         |         |        |

Demand details(30 minute coincident)Maximum kVA:43Occurred at:06:30pm 22 Mar 2009Power factor:0.950

#### Composition of this periods charges



### Monthly total consumption costs



(Totals include part months where applicable)

#### **Daily consumption**



#### Total greenhouse emissions for this invoice: 13.52 tonnes.



For supply at

Prime Ministers Lodge

5 Adelaide Avenue

**DEAKIN ACT 2600** 

Account number

NMI

ActewAGL Retail ABN 46 221 314 841 a partnership of ACTEW Retail Ltd ABN 23 074 371 207 and AGL ACT Retail Investments Ptv Ltd ABN 53 093 631 586

# TAX INVOICE

Department of Prime Minister & Cabinet Unit 3 3 - 5 National Circuit BARTON ACT 2600

Date of issue

4 May 2009

Amount due

\$4,783.82

Payable by

3 June 2009

lectricity account summary for the period 1 April 2009 to 30 April 2009, a total of 30 days.

See attached for detail

| , |  | \$2,617.50 |
|---|--|------------|
|   |  | \$2,166.32 |
|   |