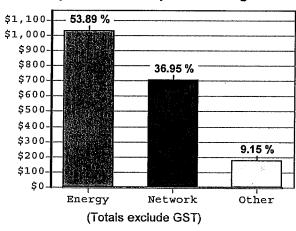

**Account number** 

s22

ИMI

s47E, s22

For supply at

Prime Ministers Lodge, 5 Adelaide Avenue, DEAKIN ACT 2600

Page 4 s22

ActewAGL Retail ABN 46 221 314 841 a partnership of ACTEW Retail Ltd ABN 23 074 371 207 and AGL ACT Retail Investments Ptv Ltd ABN 53 093 631 586

## Monthly analysis report for the period 1 December 2008 to 31 December 2008, a total of 31 days.

| TOU energy | / details |         |         |        |
|------------|-----------|---------|---------|--------|
|            | Business  | Evening | Offpeak | Total  |
| kWh:       | 3,629     | 2,158   | 6,893   | 12,680 |
| %:         | 28.6      | 17.0    | 54.4    |        |

Demand details(30 minute coincident)Maximum kVA:48Occurred at:07:00pm 12 Dec 2008Power factor:0.936

### Composition of this periods charges



#### Monthly total consumption costs



(Totals include part months where applicable)

#### Daily consumption





For supply at

Prime Ministers Lodge 5 Adelaide Avenue

**DEAKIN ACT 2600** 

Account number

NMI





ActewAGL Retail ABN 46 221 314 841 a partnership of ACTEW Retail Ltd ABN 23 074 371 207 and AGL ACT Retail Investments Pty Ltd ABN 53 093 631 586

# TAX INVOICE

Department of Prime Minister & Cabinet Unit 3 3 - 5 National Circuit **BARTON ACT 2600** 

Date of issue

4 February 2009

Amount due

\$4,609.13

Payable by

6 March 2009

⊨lectricity account summary for the period 1 January 2009 to 31 January 2009, a total of 31 days.

#### See attached for detail

| Total charges for the period are (including GST) GST included in charges, \$227.48 |   |   | \$2,502.23 |
|-------