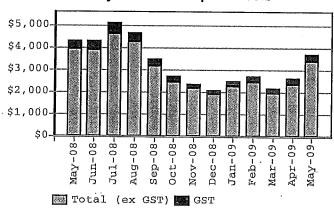

#### Monthly total consumption costs

(Totals include part months where applicable)