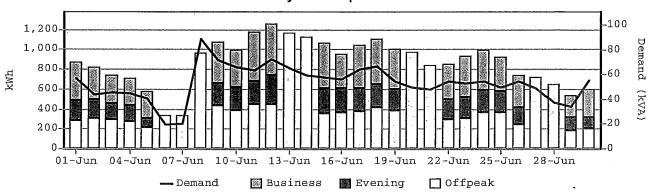

#### Daily consumption

For supply at

Prime Ministers Lodge 5 Adelaide Avenue

**DEAKIN ACT 2600** 

Account number

NMI

ActewAGL Retail ABN 46 221 314 841 a partnership of ACTEW Retail Ltd ABN 23 074 371 207 and AGL ACT Retail Investments Pty Ltd ABN 53 093 631 586

## Monthly analysis report for the period 1 December 2008 to 31 December 2008, a total of 31 days.

| TOU energy | / details |         |         |        |
|------------|-----------|---------|---------|--------|
|            | Business  | Evening | Offpeak | Total  |
| kWh:       | 3,629     | 2,158   | 6,893   | 12,680 |
| %:         | 28.6      | 17.0    | 54.4    |        |

Demand details(30 minute coincident)Maximum kVA:48Occurred at:07:00pm 12 Dec 2008Power factor:0.936