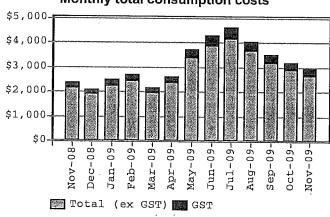

#### Monthly total consumption costs

(Totals include part months where applicable)