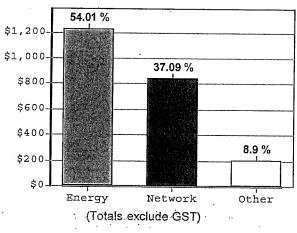

For supply at

Prime Ministers Lodge, 5 Adelaide Avenue, DEAKIN ACT 2600

ActewAGL Retail ABN 46 221 314 841 a partnership of ACTEW Retail Ltd ABN 23 074 371 207 and AGL ACT Retail Investments Pty Ltd ABN 53 093 631 586

# Monthly analysis report for the period 1 January 2009 to 31 January 2009, a total of 31 days.

| TOU energ | y details |         | -       |        |
|-----------|-----------|---------|---------|--------|
|           | Business  | Evening | Offpeak | Total  |
| kWh:      | 4,286     | 2,367   | 8,887   | 15,540 |
| %:        | 27.6      | 15.2    | 57.2    |        |
|           |           | 1022    | 01.2    |        |

Demand details (30 minute coincident)

Maximum kVA: 61

Occurred at: 03:30pm 21 Jan 2009

Power factor: 0.957

## Composition of this periods charges



#### Monthly total consumption costs



(Totals include part months where applicable).

### Daily consumption







Account number

NMI



ActewAGL Retail ABN 46 221 314 841 a partnership of ACTEW Retail Ltd ABN 23 074 371 207 and AGL ACT Retail Investments Ptv Ltd ABN 53 093 631 586

# **TAX INVOICE**

Department of Prime Minister & Cabinet Unit 3 3 - 5 National Circuit **BARTON ACT 2600** 

Date of issue

4 March 2009

Amount due

\$5,216.72

Payable by

3 April 2009

Electricity account summary for the period 1 February 2009 to 28 February 2009, a total of 28 days. See attached for

Total charges for the period are (including GST) GST included in charges, \$246.77

Plus previous amount owing\*

For supply at

Prime Ministers Lodge

5 Adelaide Avenue

**DEAKIN ACT 2600** 

Total amoun