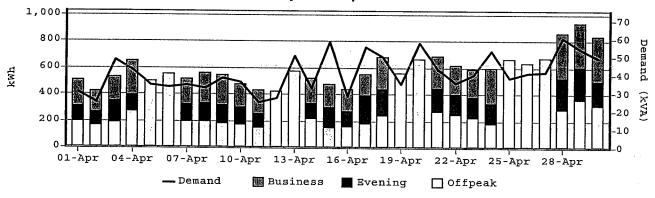

#### Monthly analysis report for the period 1 January 2008 to 31 January 2008, a total of 31 days.

| TOU energ | y details |         |         |        |
|-----------|-----------|---------|---------|--------|
|           | Business  | Evening | Offpeak | Total  |
| kWh:      | 5,167     | 2,358   | 8,887   | 16,412 |
| %:        | 31.5      | 14.4    | 54.1    | •      |
|           |           |         |         |        |

Demand details(30 minute coincident)Maximum kVA:.69Occurred at:12:00pm 28 Jan 2008Power factor:0.969

#### **Daily consumption**

Account number

NMI

ActewAGL Retail ABN 46 221 314 841 a partnership of ACTEW Retail Ltd ABN 23 074 371 207 and AGL ACT Retail Investments Pty Ltd ABN 53 093 631 586