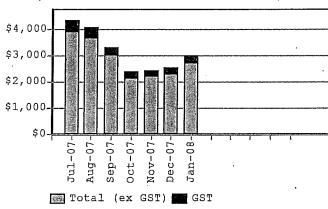

#### Monthly total consumption costs

(Totals include part months where applicable)