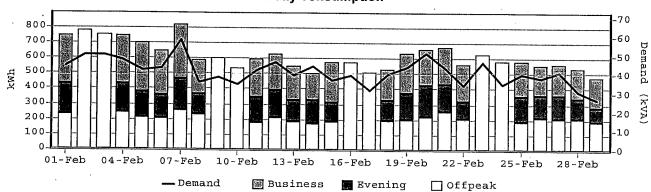

Demand details(30 minute coincident)Maximum kVA:.69Occurred at:12:00pm 28 Jan 2008Power factor:0.969

#### **Daily consumption**

Account number

NMI

ActewAGL Retail ABN 46 221 314 841 a partnership of ACTEW Retail Ltd ABN 23 074 371 207 and AGL ACT Retail Investments Pty Ltd ABN 53 093 631 586