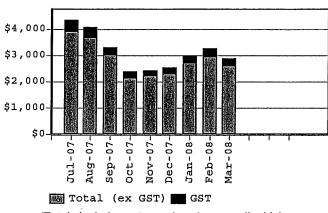

#### Monthly total consumption costs

(Totals include part months where applicable)