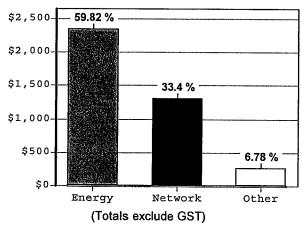

#### Composition of this periods charges

#### Monthly total consumption costs

(Totals include part months where applicable)