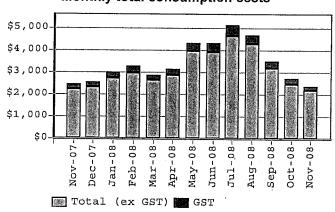

#### Monthly total consumption costs

(Totals include part months where applicable)