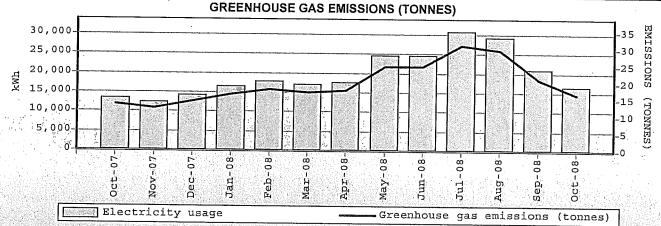

<sup>\*</sup> payments made since-4-February 2008 may not yet be processed to your account.

Greenhouse gas emissions associated with your energy consumption can be found on page 4

Enquiries and payment details

<sup>\*</sup> payments made since 4 March 2008 may not yet be processed to your account.

Greenhouse gas emissions associated with your energy consumption can be found on page 4