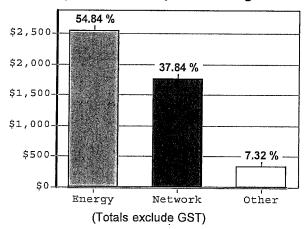

#### Composition of this periods charges

ActewAGL Retail ABN 46 221 314 841 a partnership of ACTEW Retail Ltd ABN 23 074 371 207 and AGL ACT Retail Investments Pty Ltd ABN 53 093 631 586

| reakdown of charges  A sable Supplies  tered Energy Charges from ActewAGL Retail: siness Energy ening Energy -peak Energy  twork Charges (LV) from ActewAGL Distribution: oply Charge (090) siness Energy ening Energy -peak Energy -peak Energy | 5167<br>2358<br>8887<br>31<br>5167<br>2358 | kWh<br>kWh<br>kWh<br>Day(s)<br>kWh | 1.0497<br>1.0497<br>1.0497 | 1.0158<br>1.0158<br>1.0158 | \$0.138784<br>\$0.138784<br>\$0.052275 | \$764.63<br>\$348.94<br>\$495.36<br>\$1,608.93 |
|--------------------------------------------------------------------------------------------------------------------------------------------------------------------------------------------------------------------------------------------------|--------------------------------------------|------------------------------------|----------------------------|----------------------------|----------------------------------------|------------------------------------------------|
| tered Energy Charges from ActewAGL Retail: siness Energy ening Energy -peak Energy  twork Charges (LV) from ActewAGL Distribution: oply Charge (090) siness Energy ening Energy                                                                  | 2358<br>8887<br>31<br>5167<br>2358         | kWh<br>kWh<br>Day(s)<br>kWh        | 1.0497                     | 1.0158                     | \$0.138784<br>\$0.052275               | \$348.94<br>\$495.36<br>\$1,608.93             |
| siness Energy<br>ening Energy<br>-peak Energy<br>twork Charges (LV) from ActewAGL Distribution:<br>oply Charge (090)<br>siness Energy<br>ening Energy                                                                                            | 2358<br>8887<br>31<br>5167<br>2358         | kWh<br>kWh<br>Day(s)<br>kWh        | 1.0497                     | 1.0158                     | \$0.138784<br>\$0.052275               | \$348.94<br>\$495.36<br>\$1,608.93             |
| ening Energy -peak Energy  twork Charges (LV) from ActewAGL Distribution: oply Charge (090) siness Energy ening Energy                                                                                                                           | 31<br>5167<br>2358                         | kWh  Day(s)  kWh                   |                            |                            | \$0,052275                             | \$495.36<br>\$1,608.93                         |
| twork Charges (LV) from ActewAGL Distribution: oply Charge (090) siness Energy ening Energy                                                                                                                                                      | 31<br>5167<br>2358                         | Day(s)<br>kWh                      | 1.0497                     | 1.0158                     |                                        | \$1,608.93                                     |
| oply Charge (090)<br>siness Energy<br>ening Energy                                                                                                                                                                                               | 5167<br>2358                               | kWh                                |                            |                            | 0.26/day                               | · · · · · · · · · · · · · · · · · · ·          |
| oply Charge (090)<br>siness Energy<br>ening Energy                                                                                                                                                                                               | 5167<br>2358                               | kWh                                |                            |                            | 0.26/dav                               |                                                |
| oply Charge (090)<br>siness Energy<br>ening Energy                                                                                                                                                                                               | 5167<br>2358                               | kWh                                |                            | ,                          | 0.26/davi                              |                                                |
| siness Energy<br>ening Energy                                                                                                                                                                                                                    | 2358                                       | kWh                                |                            |                            | U.Z.U/Uay                              | \$8,06                                         |
|                                                                                                                                                                                                                                                  |                                            |                                    |                            |                            | \$0.1065                               | \$550.29                                       |
| -peak Energy                                                                                                                                                                                                                                     | 0007                                       | kWh                                |                            |                            | \$0.057                                | \$134.41                                       |
|                                                                                                                                                                                                                                                  | 8887                                       | kWh                                |                            |                            | \$0.026                                | \$231.06                                       |
| •                                                                                                                                                                                                                                                |                                            |                                    |                            |                            |                                        | \$923.82                                       |
| tional Market Charges from NEMMCO:                                                                                                                                                                                                               |                                            |                                    | •                          |                            |                                        |                                                |
| ol Fees                                                                                                                                                                                                                                          | 16412                                      | kWh                                | 1.0497                     |                            | \$0.000338                             | \$5.82                                         |
| cillary Service Chgs                                                                                                                                                                                                                             | 16412                                      | kWh                                | 1.0497                     | 1.0158                     | \$0.000272                             | \$4.76                                         |
| •                                                                                                                                                                                                                                                |                                            |                                    |                            |                            |                                        | \$10.58                                        |
| tering Charges:                                                                                                                                                                                                                                  |                                            |                                    |                            |                            |                                        |                                                |
| tering/Data Provision                                                                                                                                                                                                                            | 1                                          |                                    |                            |                            | \$1,80/mtr/day                         | \$55.65                                        |
| •                                                                                                                                                                                                                                                | •                                          |                                    |                            |                            |                                        | \$55.65                                        |
| er Charges:                                                                                                                                                                                                                                      | :                                          |                                    |                            |                            |                                        |                                                |
| enPower 10%                                                                                                                                                                                                                                      | 1641                                       | kWh                                |                            |                            | \$0.037774                             | \$61.99                                        |
| ET Recovery                                                                                                                                                                                                                                      | 16412                                      | kWh                                |                            |                            | \$0.001058                             | \$17.36                                        |
| T Greenhouse Gas Abatement Charge                                                                                                                                                                                                                | 16412                                      | kWh                                |                            |                            | \$0.003032                             | \$49.76                                        |
|                                                                                                                                                                                                                                                  |                                            | •                                  |                            |                            |                                        | \$129.11                                       |
| otal taxable charges for this period are (excluding GS                                                                                                                                                                                           | T)                                         |                                    |                            |                            |                                        | \$2,728.09                                     |
| ST applicable (at 10.0%) relating to the above charges                                                                                                                                                                                           | S                                          |                                    |                            |                            |                                        | \$272.81                                       |