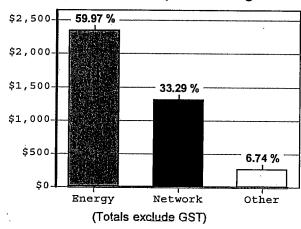

|

**Account number** 

NMI

s22 s22

For supply at

Prime Ministers Lodge, 5 Adelaide Avenue, DEAKIN ACT 2600

ActewAGL Retail ABN 46 221 314 841 a partnership of ACTEW Retail Ltd ABN 23 074 371 207 and AGL ACT Retail Investments Pty Ltd ABN 53 093 631 586

## Monthly analysis report for the period 1 June 2008 to 30 June 2008, a total of 30 days.

| TOU energ | jy details |         |         |        |
|-----------|------------|---------|---------|--------|
|           | Business   | Evening | Offpeak | Total  |
| kWh:      | 6,646      | 4,004   | 13,949  | 24,599 |
| %:        | 27.0       | ·16.3   | 56.7    |        |

Demand details (30 minute coincident)

Maximum kVA: 81

Occurred at: 06:30pm 28 Jun 2008

Power factor: 0.978

### Composition of this periods charges



## Monthly total consumption costs



(Totals include part months where applicable)

#### **Daily consumption**





.AGE, Platas ASIN 48 72 1 3 14 84 1 a partnership of ACTEW Retail Ltd ABN 23 074 371 207 and AGL ACT Retail Investments Pty Ltd ABN 53 093 631 586 ActewAGL GPO Box 366 Canberra ACT 2601

## 

DEPT OF PRIME MINISTER & CABINET ATTENTION: TRISH CORBELL 3 NATIONAL CIRCUIT **BARTON ACT 2600** 

**Account enquiries** 13 14 93 Including government concessions,

hardship relief and complaint procedures

**Emergencies and faults** 13 10 93 24 hours

One call connects all 13 12 93

Service standards 13 14 93 Rebates for failure to meet

service standards

Hearing impaired (TTY) 6248 3179 8.00am to 6.00pm weekdays

Language assistance 13 14 50

24 hours

Internet www.actewagl.com.au