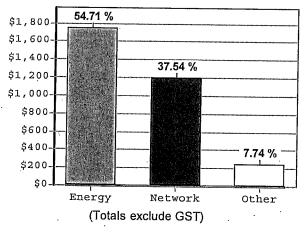

upply at

Prime Ministers Lodge, 5 Adelaide Avenue, DEAKIN ACT 2600

ActewAGL Retail ABN 46 221 314 841 a partnership of ACTEW Retail Ltd ABN 23 074 371 207 and AGL ACT Retail Investments Pty Ltd ABN 53 093 631 586

## Monthly analysis report for the period 1 September 2008 to 30 September 2008, a total of 30 days.

| TOU energ | y details |         |         |        |
|-----------|-----------|---------|---------|--------|
|           | Business  | Evening | Offpeak | Total  |
| kWh:      | 6,399     | 3,712   | 10,807  | 20,918 |
| %:        | 30.6      | 17.7    | 51.7    | •      |
| i         |           |         |         |        |

Demand details (30 minute coincident)

Maximum kVA: 68

Occurred at: 11:00am 10 Sep 2008

Power factor: 0.987

## Composition of this periods charges



## Monthly total consumption costs



(Totals include part months where applicable)

#### Daily consumption



## Total greenhouse emissions for this invoice: 21.17 tonnes.



For supply at

Prime Ministers Lodge 5 Adelaide Avenue

**DEAKIN ACT 2600** 

Account number

NMI





ActewAGL Retail ABN 46 221 314 841 a partnership of ACTEW Retail Ltd ABN 23 074 371 207 and AGL ACT Retail Investments Ptv Ltd ABN 53 093 631 586

## TAX INVOICE

Department of Prime Minister & Cabinet Unit 3 3 - 5 National Circuit BARTON ACT 2600

Date of issue

3 November 2008

Amount due

\$6,238.81

Payable by

3 December 2008

lectricity account summary for the period 1 October 2008 to 31 October 2008, a total of 31 days.

#### See attached for detail

| Total amount due