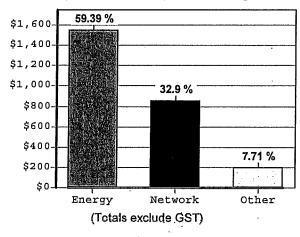

------------------------------|--|--|--|--|--|--|--|--|
| Business           | Evening           | Offpeak                         | Total                                          |  |  |  |  |  |  |  |  |
| 4,147              | 2,303             | 10,699                          | 17,149                                         |  |  |  |  |  |  |  |  |
| 24.2               | 13.4              | 62.4                            |                                                |  |  |  |  |  |  |  |  |
|                    | Business<br>4,147 | Business Evening<br>4,147 2,303 | Business Evening Offpeak<br>4,147 2,303 10,699 |  |  |  |  |  |  |  |  |

Demand details(30 minute coincident)Maximum kVA:60Occurred at:09:00am 28 Mar 2008Power factor:0.975

#### Composition of this periods charges



#### Monthly total consumption costs



(Totals include part months where applicable)

#### **Daily consumption**





Account number

NMI





ActewAGL Retail ABN 46 221 314 841 a partnership of ACTEW Retail Lid ABN 23 074 371 207 and 3 AGL ACT Retail investments Ptv Lid ABN 53 093 631 585

Department of Prime Minister & Cabinet Unit 3 3 - 5 National Circuit BARTON ACT 2600 TAX INVOICE

Date of issue

5 May 2008

For supply at Prime Ministers Lodge

Amount due

\$6,022.15

5 Adelaide Avenue DEAKIN ACT 2600

Payable by

4 June 2008

ectricity account summary for the period 1 April 2008 to 30 April 2008, a total of 30 days.

See attached for detail

|   | Tota | il cha  | race      | fort                 | ha r  | vario | d arc   | Vin   | clud     | ina     | C (2.1    | ΓŇ   |