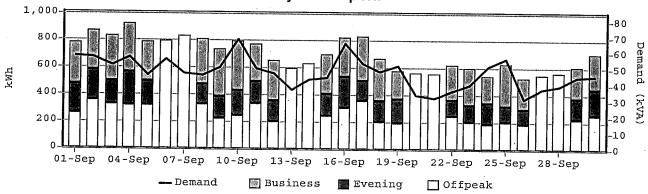

#### **Daily consumption**

Account number

NMI

ActewAGL Retail ABN 46 221 314 841 a partnership of ACTEW Retail Ltd ABN 23 074 371 207 and AGL ACT Retail Investments Pty Ltd ABN 53 093 631 586

#### Monthly analysis report for the period 1 January 2008 to 31 January 2008, a total of 31 days.

| TOU energ | y details |         |         |        |
|-----------|-----------|---------|---------|--------|
|           | Business  | Evening | Offpeak | Total  |
| kWh:      | 5,167     | 2,358   | 8,887   | 16,412 |
| %:        | 31.5      | 14.4    | 54.1    | •      |
|           |           |         |         |        |

Demand details(30 minute coincident)Maximum kVA:.69Occurred at:12:00pm 28 Jan 2008Power factor:0.969