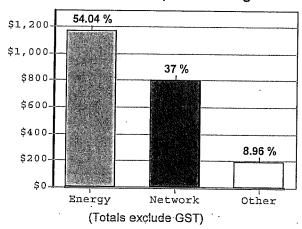

\$216.31

\$2,379.36

Account number

s22 s22

NMI

For supply at

Prime Ministers Lodge, 5 Adelaide Avenue, DEAKIN ACT 2600

ActewAGL Retail ABN 46 221 314 841 a partnership of ACTEW Retail Ltd ABN 23 074 371 207 and AGL ACT Retail Investments Pty Ltd ABN 53 093 631 586

## Monthly analysis report for the period 1 November 2008 to 30 November 2008, a total of 30 days.

| TOU energy | details  |         |         |        |
|------------|----------|---------|---------|--------|
|            | Business | Evening | Offpeak | Total  |
| kWh:       | 3,985    | 2,234   | 8,777   | 14,996 |
| %:         | 26.6     | 14.9    | 58.5    | ·      |

Demand details (30 minute coincident)

Maximum kVA: 52

Occurred at: 06:30pm 26 Nov 2008

Power factor: 0.965

## Composition of this periods charges



Electricity

usage

## Monthly total consumption costs



(Totals include part months where applicable)

#### Daily consumption





www.greenhousegases.gov.au

Greenhouse

gas

(tonnes)