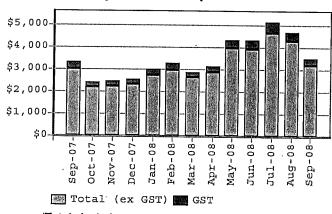

#### Monthly total consumption costs

(Totals include part months where applicable)