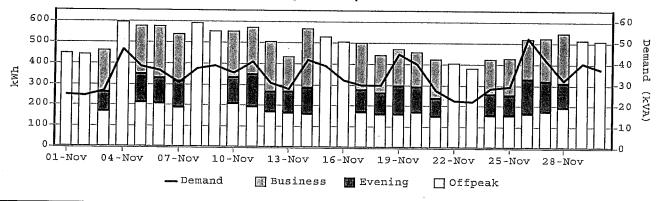

#### Monthly analysis report for the period 1 January 2008 to 31 January 2008, a total of 31 days.

| TOU energ | y details |         |         |        |
|-----------|-----------|---------|---------|--------|
|           | Business  | Evening | Offpeak | Total  |
| kWh:      | 5,167     | 2,358   | 8,887   | 16,412 |
| %:        | 31.5      | 14.4    | 54.1    | •      |
|           |           |         |         |        |

Demand details(30 minute coincident)Maximum kVA:.69Occurred at:12:00pm 28 Jan 2008Power factor:0.969

#### Composition of this periods charges