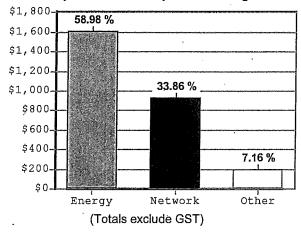

#### Composition of this periods charges

ActewAGL Retail ABN 46 221 314 841 a partnership of ACTEW Retail Ltd ABN 23 074 371 207 and AGL ACT Retail Investments Pty Ltd ABN 53 093 631 586

| reakdown of charges  A sable Supplies  tered Energy Charges from ActewAGL Retail: siness Energy ening Energy -peak Energy  twork Charges (LV) from ActewAGL Distribution: oply Charge (090) siness Energy ening Energy -peak Energy -peak Energy | 5167<br>2358<br>8887<br>31<br>5167<br>2358 | kWh<br>kWh<br>kWh<br>Day(s)<br>kWh | 1.0497<br>1.0497<br>1.0497 | 1.0158<br>1.0158<br>1.0158 | \$0.138784<br>\$0.138784<br>\$0.052275 | \$764.63<br>\$348.94<br>\$495.36<br>\$1,608.93 |
|--------------------------------------------------------------------------------------------------------------------------------------------------------------------------------------------------------------------------------------------------|--------------------------------------------|------------------------------------|----------------------------|----------------------------|----------------------------------------|------------------------------------------------|
| tered Energy Charges from ActewAGL Retail: siness Energy ening Energy -peak Energy  twork Charges (LV) from ActewAGL Distribution: oply Charge (090) siness Energy ening Energy                                                                  | 2358<br>8887<br>31<br>5167<br>2358         | kWh<br>kWh<br>Day(s)<br>kWh        | 1.0497                     | 1.0158                     | \$0.138784<br>\$0.052275               | \$348.94<br>\$495.36<br>\$1,608.93             |
| siness Energy<br>ening Energy<br>-peak Energy<br>twork Charges (LV) from ActewAGL Distribution:<br>oply Charge (090)<br>siness Energy<br>ening Energy                                                                                            | 2358<br>8887<br>31<br>5167<br>2358         | kWh<br>kWh<br>Day(s)<br>kWh        | 1.0497                     | 1.0158                     | \$0.138784<br>\$0.052275               | \$348.94<br>\$495.36<br>\$1,608.93             |
| ening Energy -peak Energy  twork Charges (LV) from ActewAGL Distribution: oply Charge (090) siness Energy ening Energy                                                                                                                           | 31<br>5167<br>2358                         | kWh  Day(s)  kWh                   |                            |                            | \$0,052275                             | \$495.36<br>\$1,608.93                         |
| twork Charges (LV) from ActewAGL Distribution: oply Charge (090) siness Energy ening Energy                                                                                                                                                      | 31<br>5167<br>2358                         | Day(s)<br>kWh                      | 1.0497                     | 1.0158                     |                                        | \$1,608.93                                     |
| oply Charge (090)<br>siness Energy<br>ening Energy                                                                                                                                                                                               | 5167<br>2358                               | kWh                                |                            |                            | 0.26/day                               | · · · · · · · · · · · · · · · · · · ·          |
| oply Charge (090)<br>siness Energy<br>ening Energy                                                                                                                                                                                               | 5167<br>2358                               | kWh                                |                            |                            | 0.26/dav                               |                                                |
| oply Charge (090)<br>siness Energy<br>ening Energy                                                                                                                                                                                               | 5167<br>2358                               | kWh                                |                            | ,                          | 0.26/davi                              |                                                |
| siness Energy<br>ening Energy                                                                                                                                                                                                                    | 2358                                       | kWh                                |                            |                            | U.Z.U/Uay                              | \$8,06                                         |
|                                                                                                                                                                                                                                                  |                                            |                                    |                            |                            | \$0.1065                               | \$550.29                                       |
| -peak Energy                                                                                                                                                                                                                                     | 0007                                       | kWh                                |                            |                            | \$0.057                                | \$134.41                                       |
|                                                                                                                                                                                                                                                  | 8887                                       | kWh                                |                            |                            | \$0.026                                | \$231.06                                       |
| •                                                                                                                                                                                                                                                |                                            |                                    |                            |                            |                                        | \$923.82                                       |
| tional Market Charges from NEMMCO:                                                                                                                                                                                                               |                                            |                                    | •                          |                            |                                        |                                                |
| ol Fees                                                                                                                                                                                                                                          | 16412                                      | kWh                                | 1.0497                     |                            | \$0.000338                             | \$5.82                                         |
| cillary Service Chgs                                                                                                                                                                                                                             | 16412                                      | kWh                                | 1.0497                     | 1.0158                     | \$0.000272                             | \$4.76                                         |
| •                                                                                                                                                                                                                                                |                                            |                                    |                            |                            |                                        | \$10.58                                        |
| tering Charges:                                                                                                                                                                                                                                  |                                            |                                    |                            |                            |                                        |                                                |
| tering/Data Provision                                                                                                                                                                                                                            | 1                                          |                                    |                            |                            | \$1,80/mtr/day                         | \$55.65                                        |
| •                                                                                                                                                                                                                                                | •                                          |                                    |                            |                            |                                        | \$55.65                                        |
| er Charges:                                                                                                                                                                                                                                      | :                                          |                                    |                            |                            |                                        |                                                |
| enPower 10%                                                                                                                                                                                                                                      | 1641                                       | kWh                                |                            |                            | \$0.037774                             | \$61.99                                        |
| ET Recovery                                                                                                                                                                                                                                      | 16412                                      | kWh                                |                            |                            | \$0.001058                             | \$17.36                                        |
| T Greenhouse Gas Abatement Charge                                                                                                                                                                                                                | 16412                                      | kWh                                |                            |                            | \$0.003032                             | \$49.76                                        |
|                                                                                                                                                                                                                                                  |                                            | •                                  |                            |                            |                                        | \$129.11                                       |
| otal taxable charges for this period are (excluding GS                                                                                                                                                                                           | T)                                         |                                    |                            |                            |                                        | \$2,728.09                                     |
| ST applicable (at 10.0%) relating to the above charges                                                                                                                                                                                           | S                                          |                                    |                            |                            |                                        | \$272.81                                       |