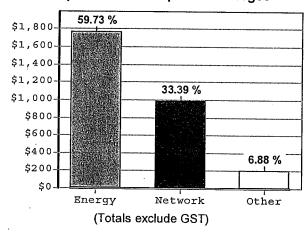

|

Account number

s22

NMI

s22

For supply at

Prime Ministers Lodge, 5 Adelaide Avenue, DEAKIN ACT 2600

ActewAGL Retail ABN 46 221 314 841 a partnership of ACTEW Retail Ltd ABN 23 074 371 207 and AGL ACT Retail Investments Pty Ltd ABN 53 093 631 586

## Monthly analysis report for the period 1 February 2008 to 29 February 2008, a total of 29 days.

| TOU energ | y details |         |         |        |
|-----------|-----------|---------|---------|--------|
|           | Business  | Evening | Offpeak | Total  |
| kWh:      | 5,215     | 3,237   | 9,337   | 17,789 |
| %:        | 29.3      | 18.2    | 52.5    | -      |

Demand details(30 minute coincident)Maximum kVA:58Occurred at:07:00pm 7 Feb 2008Power factor:0.956

#### Composition of this periods charges



## Monthly total consumption costs



(Totals include part months where applicable)

#### **Daily consumption**





Account number

IMN



ActewAGL Retail ABN 46 221 314 841 a partnership of ACTEW Retail Ltd ABN 23 074 371 207 and AGL ACT Retail Investments Ptv Ltd ABN 53 093 631 586

# TAX INVOICE

Department of Prime Minister & Cabinet Unit 3 3 - 5 National Circuit **BARTON ACT 2600** 

Date of issue

3 April 2008

Amount due

\$6,134.68

Prime Ministers Lodge 5 Adelaide Avenue **DEAKIN ACT 2600** 

For supply at

Payable by

3 May 2008

Electricity account summary for the period 1 March 2008 to 31 March 2008, a total of 31 days.

#### See attached for detail

| Plus previous amount owing* \$3,262.1 | Total charges for the period are (inc<br>GST included in charges, \$261.14 | luding