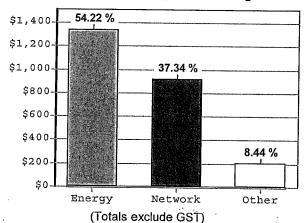

#### Composition of this periods charges

ActewAGL Retail ABN 46 221 314 841 a partnership of ACTEW Retail Ltd ABN 23 074 371 207 and AGL ACT Retail Investments Pty Ltd ABN 53 093 631 586

| reakdown of charges  A sable Supplies  tered Energy Charges from ActewAGL Retail: siness Energy ening Energy -peak Energy  twork Charges (LV) from ActewAGL Distribution: oply Charge (090) siness Energy ening Energy -peak Energy -peak Energy | 5167<br>2358<br>8887<br>31<br>5167<br>2358 | kWh<br>kWh<br>kWh<br>Day(s)<br>kWh | 1.0497<br>1.0497<br>1.0497 | 1.0158<br>1.0158<br>1.0158 | \$0.138784<br>\$0.138784<br>\$0.052275 | \$764.63<br>\$348.94<br>\$495.36<br>\$1,608.93 |
|--------------------------------------------------------------------------------------------------------------------------------------------------------------------------------------------------------------------------------------------------|--------------------------------------------|------------------------------------|----------------------------|----------------------------|----------------------------------------|------------------------------------------------|
| tered Energy Charges from ActewAGL Retail: siness Energy ening Energy -peak Energy  twork Charges (LV) from ActewAGL Distribution: oply Charge (090) siness Energy ening Energy                                                                  | 2358<br>8887<br>31<br>5167<br>2358         | kWh<br>kWh<br>Day(s)<br>kWh        | 1.0497                     | 1.0158                     | \$0.138784<br>\$0.052275               | \$348.94<br>\$495.36<br>\$1,608.93             |
| siness Energy<br>ening Energy<br>-peak Energy<br>twork Charges (LV) from ActewAGL Distribution:<br>oply Charge (090)<br>siness Energy<br>ening Energy                                                                                            | 2358<br>8887<br>31<br>5167<br>2358         | kWh<br>kWh<br>Day(s)<br>kWh        | 1.0497                     | 1.0158                     | \$0.138784<br>\$0.052275               | \$348.94<br>\$495.36<br>\$1,608.93             |
| ening Energy -peak Energy  twork Charges (LV) from ActewAGL Distribution: oply Charge (090) siness Energy ening Energy                                                                                                                           | 31<br>5167<br>2358                         | kWh  Day(s)  kWh                   |                            |                            | \$0,052275                             | \$495.36<br>\$1,608.93                         |
| twork Charges (LV) from ActewAGL Distribution: oply Charge (090) siness Energy ening Energy                                                                                                                                                      | 31<br>5167<br>2358                         | Day(s)<br>kWh                      | 1.0497                     | 1.0158                     |                                        | \$1,608.93                                     |
| oply Charge (090)<br>siness Energy<br>ening Energy                                                                                                                                                                                               | 5167<br>2358                               | kWh                                |                            |                            | 0.26/day                               | · · · · · · · · · · · · · · · · · · ·          |
| oply Charge (090)<br>siness Energy<br>ening Energy                                                                                                                                                                                               | 5167<br>2358                               | kWh                                |                            |                            | 0.26/dav                               |                                                |
| oply Charge (090)<br>siness Energy<br>ening Energy                                                                                                                                                                                               | 5167<br>2358                               | kWh                                |                            | ,                          | 0.26/davi                              |                                                |
| siness Energy<br>ening Energy                                                                                                                                                                                                                    | 2358                                       | kWh                                |                            |                            | U.Z.U/Uay                              | \$8,06                                         |
|                                                                                                                                                                                                                                                  |                                            |                                    |                            |                            | \$0.1065                               | \$550.29                                       |
| -peak Energy                                                                                                                                                                                                                                     | 0007                                       | kWh                                |                            |                            | \$0.057                                | \$134.41                                       |
|                                                                                                                                                                                                                                                  | 8887                                       | kWh                                |                            |                            | \$0.026                                | \$231.06                                       |
| •                                                                                                                                                                                                                                                |                                            |                                    |                            |                            |                                        | \$923.82                                       |
| tional Market Charges from NEMMCO:                                                                                                                                                                                                               |                                            |                                    | •                          |                            |                                        |                                                |
| ol Fees                                                                                                                                                                                                                                          | 16412                                      | kWh                                | 1.0497                     |                            | \$0.000338                             | \$5.82                                         |
| cillary Service Chgs                                                                                                                                                                                                                             | 16412                                      | kWh                                | 1.0497                     | 1.0158                     | \$0.000272                             | \$4.76                                         |
| •                                                                                                                                                                                                                                                |                                            |                                    |                            |                            |                                        | \$10.58                                        |
| tering Charges:                                                                                                                                                                                                                                  |                                            |                                    |                            |                            |                                        |                                                |
| tering/Data Provision                                                                                                                                                                                                                            | 1                                          |                                    |                            |                            | \$1,80/mtr/day                         | \$55.65                                        |
| •                                                                                                                                                                                                                                                | •                                          |                                    |                            |                            |                                        | \$55.65                                        |
| er Charges:                                                                                                                                                                                                                                      | :                                          |                                    |                            |                            |                                        |                                                |
| enPower 10%                                                                                                                                                                                                                                      | 1641                                       | kWh                                |                            |                            | \$0.037774                             | \$61.99                                        |
| ET Recovery                                                                                                                                                                                                                                      | 16412                                      | kWh                                |                            |                            | \$0.001058                             | \$17.36                                        |
| T Greenhouse Gas Abatement Charge                                                                                                                                                                                                                | 16412                                      | kWh                                |                            |                            | \$0.003032                             | \$49.76                                        |
|                                                                                                                                                                                                                                                  |                                            | •                                  |                            |                            |                                        | \$129.11                                       |
| otal taxable charges for this period are (excluding GS                                                                                                                                                                                           | T)                                         |                                    |                            |                            |                                        | \$2,728.09                                     |
| ST applicable (at 10.0%) relating to the above charges                                                                                                                                                                                           | S                                          |                                    |                            |                            |                                        | \$272.81                                       |