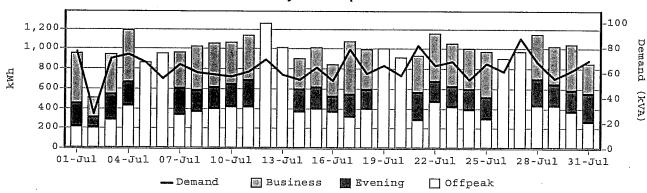

#### Monthly analysis report for the period 1 January 2008 to 31 January 2008, a total of 31 days.

| TOU energ | y details |         |         |        |
|-----------|-----------|---------|---------|--------|
|           | Business  | Evening | Offpeak | Total  |
| kWh:      | 5,167     | 2,358   | 8,887   | 16,412 |
| %:        | 31.5      | 14.4    | 54.1    | •      |
|           |           |         |         |        |

Demand details(30 minute coincident)Maximum kVA:.69Occurred at:12:00pm 28 Jan 2008Power factor:0.969

#### **Daily consumption**

Account number

NMI

ActewAGL Retail ABN 46 221 314 841 a partnership of ACTEW Retail Ltd ABN 23 074 371 207 and AGL ACT Retail Investments Pty Ltd ABN 53 093 631 586