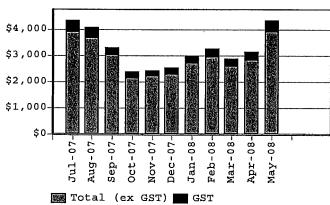

#### Monthly total consumption costs

(Totals include part months where applicable)