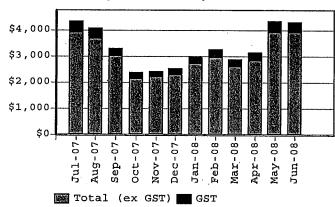

#### Monthly total consumption costs

(Totals include part months where applicable)