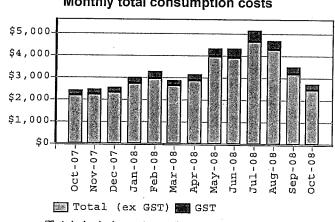

#### Monthly total consumption costs

(Totals include part months where applicable)