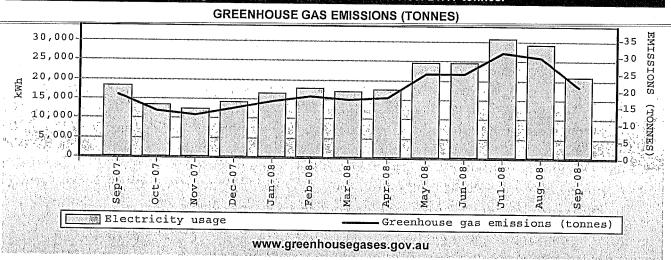

<sup>\*</sup> payments made since-4-February 2008 may not yet be processed to your account.

Greenhouse gas emissions associated with your energy consumption can be found on page 4

Enquiries and payment details

<sup>\*</sup> payments made since 4 March 2008 may not yet be processed to your account.

Greenhouse gas emissions associated with your energy consumption can be found on page 4