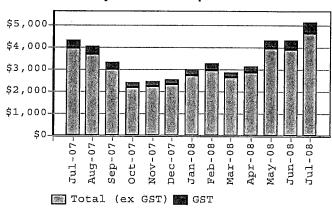

#### Monthly total consumption costs

(Totals include part months where applicable)