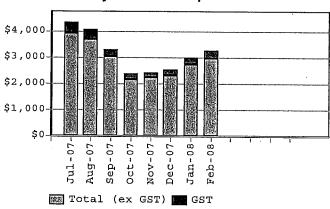

#### Monthly total consumption costs

(Totals include part months where applicable)