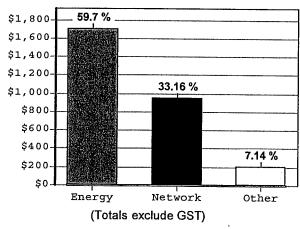

46 221 314 841 a partnership of ACTEW Retail Ltd ABN 23 074 371 207 and AGL ACT Retail Investments Pty Ltd ABN 53 093 631 586

## Monthly analysis report for the period 1 April 2008 to 30 April 2008, a total of 30 days.

| TOU energy details |          |         |         |        |  |  |  |  |  |  |  |  |
|--------------------|----------|---------|---------|--------|--|--|--|--|--|--|--|--|
|                    | Business | Evening | Offpeak | Total  |  |  |  |  |  |  |  |  |
| kWh:               | 4,827    | 3,024   | 9,821   | 17,672 |  |  |  |  |  |  |  |  |
| %:                 | 27.3     | 17.1    | 55.6    |        |  |  |  |  |  |  |  |  |

Demand details(30 minute coincident)Maximum kVA:61Occurred at:07:30pm 28 Apr 2008Power factor:0.967

### Composition of this periods charges



### Monthly total consumption costs



(Totals include part months where applicable)

#### Daily consumption











ActewAGL Retail ABN 46 221 314 841 a partnership of ACTEW Retail Ltd ABN 23 074 371 207 and AGL ACT Retail Investments Ptv Ltd ABN 53 093 631 586

## TAX INVOICE

Department of Prime Minister & Cabinet Unit 3
3 - 5 National Circuit BARTON ACT 2600

Date of issue

4 June 2008

For supply at

Prime Ministers Lodge 5 Adelaide Avenue DEAKIN ACT 2600 Amount due

\$7,473.76

Payable by

4 July 2008

ectricity account summary for the period 1 May 2008 to 31 May 2008, a total of 31 days.

#### See attached for detail

|   | Total charges for the period are (including GST) \$4,324.16 |
|---|-------------------------------------------------------------|
|   | GST included in char