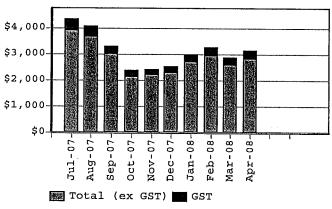

#### Monthly total consumption costs

(Totals include part months where applicable)